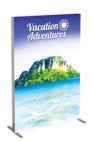

## **Vector Frame R-05**

#### VF-R-05

Vector Frame is a collection of modern extrusion-based fabric graphic banner displays. Vector Frame is easy to assemble and disassemble and provides your choice of single-sided or double-sided integrated fabric graphic murals.

### features and benefits

- 50mm silver extrusion frame
- Single or double-sided SEG dye-sublimated fabric graphics
- Easy assembly

- Comes packaged with one OCL wheeled molded case for transport and storage
- Lifetime hardware warranty against manufacturer defects