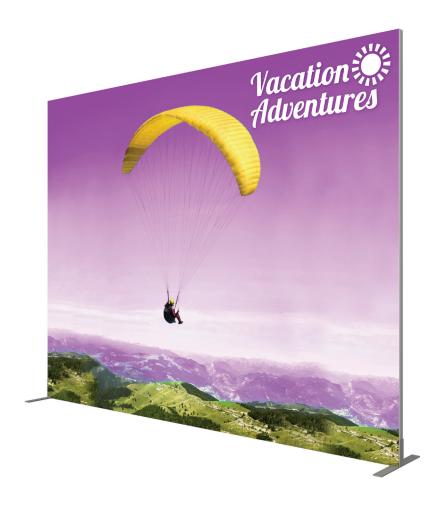

## **Vector Frame R-05**

#### VF-R-05

Vector Frame is a collection of modern extrusion-based fabric graphic banner displays. Vector Frame is easy to assemble and disassemble and provides your choice of single-sided or double-sided integrated fabric graphic murals.

### features and benefits

- 50mm silver extrusion frame
- Single or double-sided SEG dye-sublimated fabric graphics
- Easy assembly

- Comes packaged with one OCL wheeled molded case for transport and storage
- Lifetime hardware warranty against manufacturer defects

## dimensions

| Hardware                                                                                                                                           | Graphic                                                                                                                        |
|----------------------------------------------------------------------------------------------------------------------------------------------------|--------------------------------------------------------------------------------------------------------------------------------|
| Assembled unit:<br>118.98" w x 94.74" h x 19.685" d approx.<br>3022.092mm(w) x 2406.396mm(h) x<br>499.99mm(d)                                      | Total visual area:<br>118" w x 94.375"h<br>2997mm(w) x 2397mm(h)<br>Refer to related graphic templates for<br>more information |
| Shipping                                                                                                                                           |                                                                                                                                |
| Shipping dimensions: One OCL case: 19"l x 19"w x 56"h 483mm(l) x 483mm(w) x 1422mm(h)  Approximate shipping weight (entire kit): 60 lbs / 27.2 kgs |                                                                                                                                |