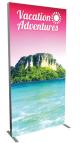

## **Vector Frame R-05**

#### VF-R-05

Vector Frame is a collection of modern extrusion-based fabric graphic banner displays. Vector Frame is easy to assemble and disassemble and provides your choice of single-sided or double-sided integrated fabric graphic murals.

### features and benefits

- 50mm silver extrusion frame
- Single or double-sided SEG dye-sublimated fabric graphics
- Easy assembly

- Comes packaged with one OCL wheeled molded case for transport and storage
- Lifetime hardware warranty against manufacturer defects