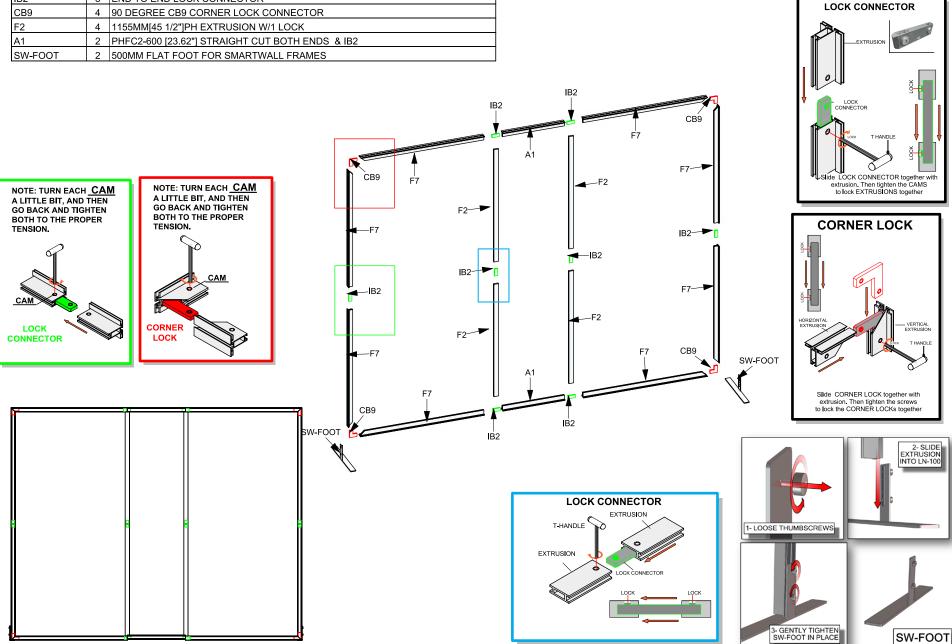

## additional information

Graphic material: Dye-sublimated fabric

Optional lighting available

| Code    | # | Description                                                              |
|---------|---|--------------------------------------------------------------------------|
| F7      | 8 | PHFC2-1200-2 1200MM(47.24") ) PHFC2 EXTRUSION W/ MITRE CUT AND LOCK HOLE |
| IB2     | 8 | END TO END LOCK CONNECTOR                                                |
| CB9     | 4 | 90 DEGREE CB9 CORNER LOCK CONNECTOR                                      |
| F2      | 4 | 1155MM[45 1/2"]PH EXTRUSION W/1 LOCK                                     |
| A1      | 2 | PHFC2-600 [23.62"] STRAIGHT CUT BOTH ENDS & IB2                          |
| SW-FOOT | 2 | 500MM FLAT FOOT FOR SMARTWALL FRAMES                                     |

| Code    | # | Description                                      |
|---------|---|--------------------------------------------------|
| GRAPHIC | 1 | 94.49"H X 118.125" SINGLE SIDED DYESUB GRAPHIC   |
|         |   | (UNLINED) PRINTED ON OXFORD W/ FCE-2 ALL 4 SIDES |