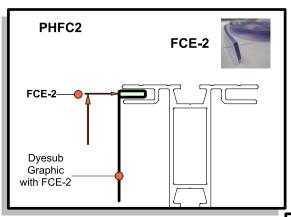

## additional information

Graphic material: Dye-sublimated fabric

Optional lighting available

| Code    | # | Description                                                              |
|---------|---|--------------------------------------------------------------------------|
| F7      | 8 | PHFC2-1200-2 1200MM(47.24") ) PHFC2 EXTRUSION W/ MITRE CUT AND LOCK HOLE |
| IB2     | 8 | END TO END LOCK CONNECTOR                                                |
| CB9     | 4 | 90 DEGREE CB9 CORNER LOCK CONNECTOR                                      |
| F2      | 4 | 1155MM[45 1/2"]PH EXTRUSION W/1 LOCK                                     |
| A1      | 2 | PHFC2-600 [23.62"] STRAIGHT CUT BOTH ENDS & IB2                          |
| SW-FOOT | 2 | 500MM FLAT FOOT FOR SMARTWALL FRAMES                                     |

| Code    | # | Description                                      |
|---------|---|--------------------------------------------------|
| GRAPHIC | 1 | 94.49"H X 118.125" SINGLE SIDED DYESUB GRAPHIC   |
|         |   | (UNLINED) PRINTED ON OXFORD W/ FCE-2 ALL 4 SIDES |