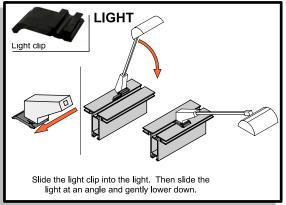

## additional information

Graphic material: Dye-sublimated fabric

Optional lighting available

| Code    | # | Description                                                              |
|---------|---|--------------------------------------------------------------------------|
| F7      | 8 | PHFC2-1200-2 1200MM(47.24") ) PHFC2 EXTRUSION W/ MITRE CUT AND LOCK HOLE |
| IB2     | 8 | END TO END LOCK CONNECTOR                                                |
| CB9     | 4 | 90 DEGREE CB9 CORNER LOCK CONNECTOR                                      |
| F2      | 4 | 1155MM[45 1/2"]PH EXTRUSION W/1 LOCK                                     |
| A1      | 2 | PHFC2-600 [23.62"] STRAIGHT CUT BOTH ENDS & IB2                          |
| SW-FOOT | 2 | 500MM FLAT FOOT FOR SMARTWALL FRAMES                                     |