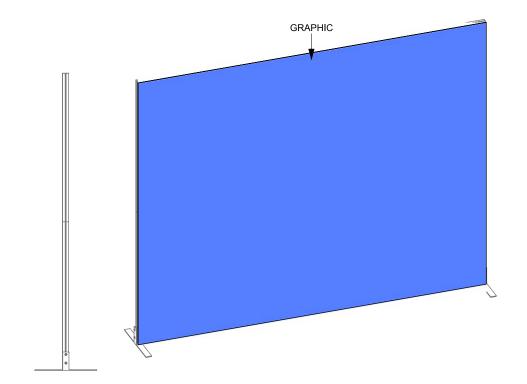

#### VF-R-05

Vector Frame is a collection of modern extrusion-based fabric graphic banner displays. Vector Frame is easy to assemble and disassemble and provides your choice of single-sided or double-sided integrated fabric graphic murals.

## dimensions

| Hardware                                                                                                                                           | Graphic                                                                                                                        |
|----------------------------------------------------------------------------------------------------------------------------------------------------|--------------------------------------------------------------------------------------------------------------------------------|
| Assembled unit:<br>118.98" w x 94.74" h x 19.685" d approx.<br>3022.092mm(w) x 2406.396mm(h) x<br>499.99mm(d)                                      | Total visual area:<br>118" w x 94.375"h<br>2997mm(w) x 2397mm(h)<br>Refer to related graphic templates for<br>more information |
| Shipping                                                                                                                                           |                                                                                                                                |
| Shipping dimensions: One OCL case: 19"l x 19"w x 56"h 483mm(l) x 483mm(w) x 1422mm(h)  Approximate shipping weight (entire kit): 60 lbs / 27.2 kgs |                                                                                                                                |