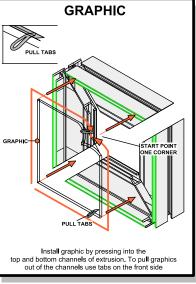

### features and benefits

- 50mm silver extrusion frame
- Single or double-sided SEG dye-sublimated fabric graphics
- Easy assembly

- Comes packaged with one OCL wheeled molded case for transport and storage
- Lifetime hardware warranty against manufacturer defects