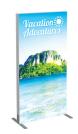

## **Vector Frame R-05**

#### VF-R-05

Vector Frame is a collection of modern extrusion-based fabric graphic banner displays. Vector Frame is easy to assemble and disassemble and provides your choice of single-sided or double-sided integrated fabric graphic murals.

### features and benefits

- 50mm silver extrusion frame
- Single or double-sided SEG dye-sublimated fabric graphics
- Easy assembly

- Comes packaged with one OCL wheeled molded case for transport and storage
- Lifetime hardware warranty against manufacturer defects