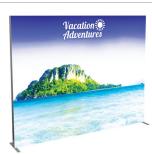

## **Vector Frame R-05**

#### VF-R-05

Vector Frame is a collection of modern extrusion-based fabric graphic banner displays. Vector Frame is easy to assemble and disassemble and provides your choice of single-sided or double-sided integrated fabric graphic murals.

### features and benefits

- 50mm silver extrusion frame
- Single or double-sided SEG dye-sublimated fabric graphics
- Easy assembly

- Comes packaged with one OCL wheeled molded case for transport and storage
- Lifetime hardware warranty against manufacturer defects

## dimensions

| Hardware                                                                                                                                           | Graphic                                                                                                                        |
|----------------------------------------------------------------------------------------------------------------------------------------------------|--------------------------------------------------------------------------------------------------------------------------------|
| Assembled unit:<br>118.98" w x 94.74" h x 19.685" d approx.<br>3022.092mm(w) x 2406.396mm(h) x<br>499.99mm(d)                                      | Total visual area:<br>118" w x 94.375"h<br>2997mm(w) x 2397mm(h)<br>Refer to related graphic templates for<br>more information |
| Shipping                                                                                                                                           |                                                                                                                                |
| Shipping dimensions: One OCL case: 19"l x 19"w x 56"h 483mm(l) x 483mm(w) x 1422mm(h)  Approximate shipping weight (entire kit): 60 lbs / 27.2 kgs |                                                                                                                                |