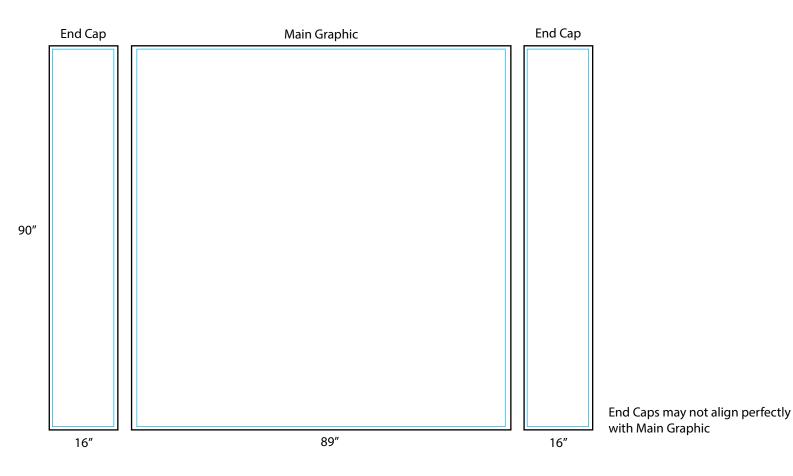

Do not design art directly on this template. Use only as reference.

Main Graphic: 89" x 90" Graphic size with bleed —

87.25" x 88.75" Graphic Size -

End Caps: 16" x 90" Graphic size with bleed

14.25" x 88.75" Graphic Size

Keep all important text and images at least 2" inside blue line.