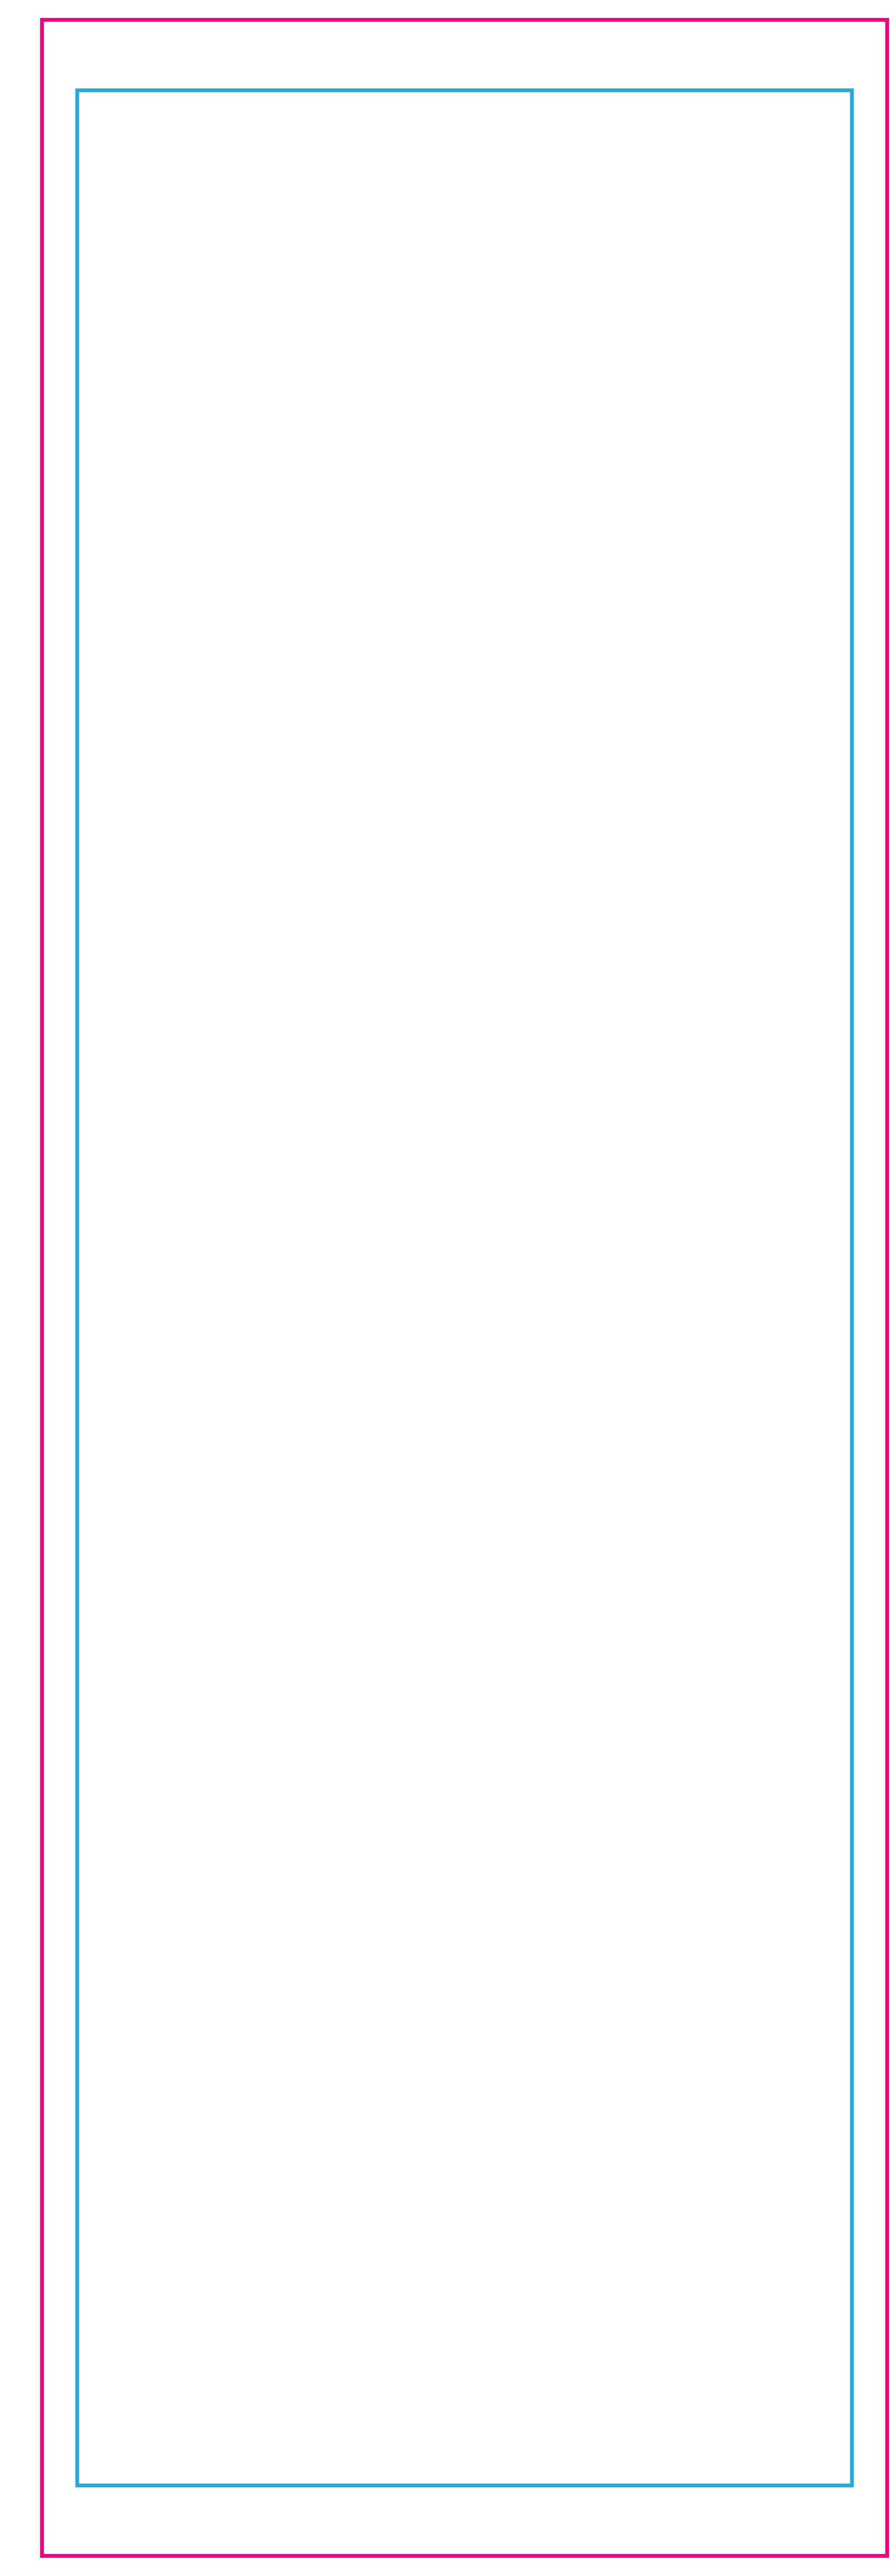

## **TEMPLATE KEY**

= BLEED AREA

= FINISHED SIZE = SAFE AREA

= STITCH LINE

# TEMPLATE KEY = BLEED AREA = FINISHED SIZE = SAFE AREA = STITCH LINE CUSTOMER NOTE: Design your artwork on one artboard to the bleed area size. 24" W x 72" H All images must be embedded. All fonts must be in outline format.