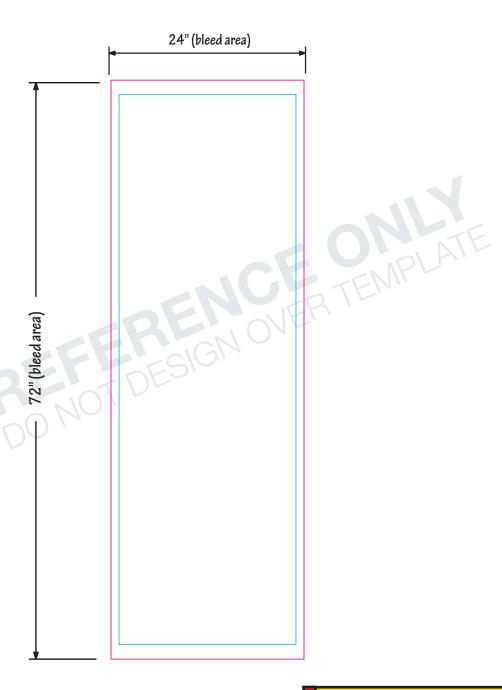

# 24" Everyday Snap Rail Banner Display

THE HARDWARE FOR THIS PRODUCT IS ADJUSTABLE. HOWEVER, THIS TEMPLATE IS SPECIFIC TO THE ITEM #'S SHOWN.

IF YOU REQUIRE OTHER OPTIONS PLEASE CONTACT OUR CUSTOMER CARE TEAM AS CUSTOM SIZES ARE AVAILABLE.

## **TEMPLATE KEY**

= BLEED AREA

= FINISHED SIZE = SAFE AREA

= STITCH LINE

### FINISHED SIZE 24"W x 72"H

Area of art that is visible after finishing product. Background color/image should extend into the bleed area.

### SAFE AREA 22"W x 68"H

Recommended area to place artwork. Artwork within this area will be safe from variance in cut of finished edge /stitch line

Using PMS colors in your art is recommended but an exact match cannot be guaranteed.