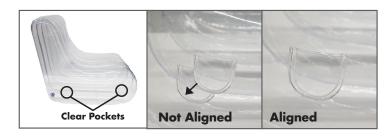

### Step 4

Locate the clear pockets on the sides of the Inflatable Chairs (1) and align one chair to the other (as shown).

### Step 5

Adjust the seams of the Graphic (2) to align to the seams of the Inflatable Chair (1). Once aligned, continue to inflate until Graphic (2) is tight to the Inflatable Chairs (1).

\* DO NOT OVER INFLATE THE CHAIR AS THIS MAY CAUSE DAMAGE.