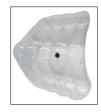

### Step 4

Locate the clear pockets on the sides of the Inflatable Chairs (1) and align one chair to the other (as shown).