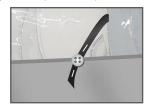

## Step 7

Reach in between the chairs and pull the elastic strap toward the opening and attach to the coresponding button (as shown).