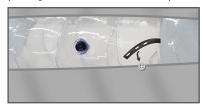

### Step 4

Locate the clear pockets on the sides of the Inflatable Chairs (1) and align one chair to the other (as shown).