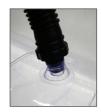

#### Step 1

Insert the Optional Blower or Pump's (3/4) hose into the intake valve of one of the Inflatable Chairs (1) and begin to fully inflate.

\* DO NOT OVER INFLATE THE CHAIR AS THIS MAY CAUSE DAMAGE.

### Step 3

Insert the deflated Inflatable Chair (1) into the left side of the Graphic (2) and Insert the Optional Blower or Pump's (3/4) hose into the intake valve of the Inflatable Chair (1) and begin to inflate until about 2/3 full. \* **DO NOT FULLY INFLATE AT THIS TIME.** 