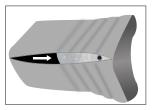

### Step 3

Insert the deflated Inflatable Chair (1) into the left side of the Graphic (2) and Insert the Optional Blower or Pump's (3/4) hose into the intake valve of the Inflatable Chair (1) and begin to inflate until about 2/3 full. \* **DO NOT FULLY INFLATE AT THIS TIME.** 