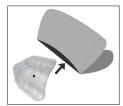

### Step 2

Slide the Inflated Chair (1) into the opening of the Graphic (2) and slide the Inflatable Chair (1) all the way over to the right side of the Graphic (2) and align the seams of the Graphic (1) to the seams of the Chair (1).