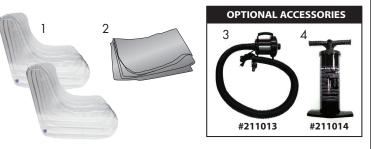

#### **Product Parts**

- 1 Inflatable Chair (x2)
- 2 Graphic
- 3 Electric Blower (optional)
- 4 Hand Pump (optional)