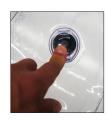

#### Step 1

Insert the Optional Blower or Pump's (3/4) hose into the intake valve of one of the Inflatable Chairs (1) and begin to fully inflate.

\* DO NOT OVER INFLATE THE CHAIR AS THIS MAY CAUSE DAMAGE.