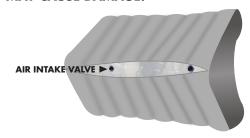

#### Step 1

Insert the Optional Blower or Pump's (3/4) hose into the intake valve of one of the Inflatable Chairs (1) and begin to fully inflate.

\* DO NOT OVER INFLATE THE CHAIR AS THIS MAY CAUSE DAMAGE.