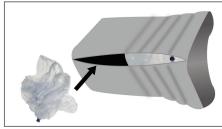

## Step 7

Reach in between the chairs and pull the elastic strap toward the opening and attach to the coresponding button (as shown).