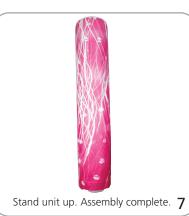

## **Inflatable Column**

INF-COL S INF-COL M INF-COL L

The Inflatable Column is a simplistic air-filled display stand great for outdoor sporting events and arenas, concerts, festivals, or to draw attention to any storefront. The Inflatable Column is windresistant and graphics are long lasting that can edure expose to outdoor elements.

Small 55.5″h

Medium 95.5″h

Large 117.5″h

Pump sold separately

We are continually improving and modifying our product range and reserve the right to vary the specifications without prior notice. All dimensions and weights quoted are approximate and we accept no responsibility for variance. E&OE. See Graphic Templates for graphic bleed specifications.