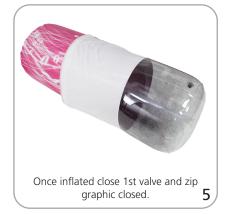

## Set-up

To deflate - pull 2nd valve open. 8

Use care not to over inflate, which will cause difficulties zipping graphic closed. **6** 