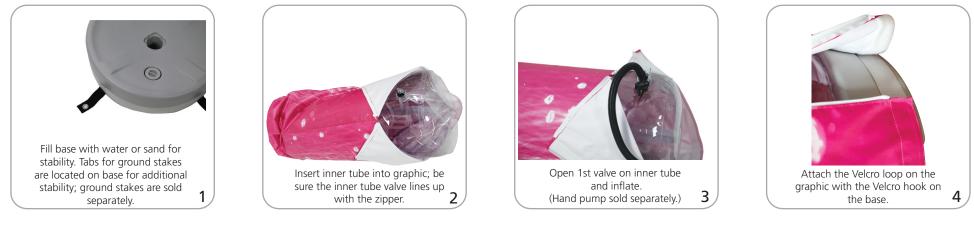

## Set-up

To deflate - pull 2nd valve open. 8

Use care not to over inflate, which will cause difficulties zipping graphic closed. **6** 