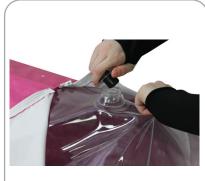

## Set-up

To deflate - pull 2nd valve open. 8

Use care not to over inflate, which will cause difficulties zipping graphic closed. **6** 