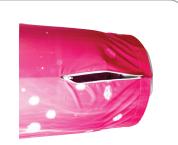

## Set-up

To deflate - pull 2nd valve open. 8

Use care not to over inflate, which will cause difficulties zipping graphic closed. **6** 