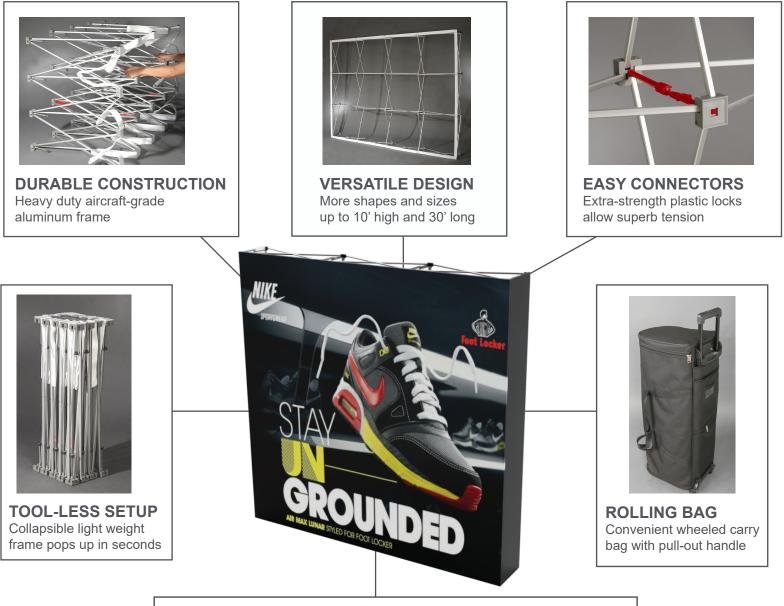

Introducing the updated version of the best-selling tension fabric popup system. Featuring the flexibility of dye-sublimated fabric with the ease of use of a popup frame, OneFabric Plus is the most user-friendly display system in the market. Build large backwalls with one seamless graphic, no tools needed. The vibrant fabric prints can be quickly exchanged to extend the life of your investment. Take a look at the great new features that make this the perfect back-drop solution.

**VIBRANT FABRIC PRINTS** The latest technology in transfer dye sublimation delivers bright colors and HD resolution. Our supple thick polyester is wrinkle resistant, washable

and features 80% opacity