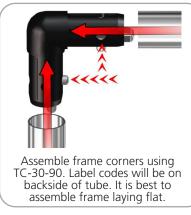

animations.com

| Parts Included                                |     |           |
|-----------------------------------------------|-----|-----------|
| Part Label                                    | Qty | Part Code |
| 5MM STEEL BASE STYLE 2 FOR LINEAR             | x2  | LN114-S2  |
| 90 DEGREE ELBOW JOINT FOR 30MM TUBING         | x2  | TC-30-90  |
| 1114MM X 30MM TUBE                            | x4  | WS10-T1   |
| 1270MM X 30MM TUBE                            | x6  | WS10-T2   |
| (2) 128MM TUBES SWAGED WITH PART TC-30-T      | x1  | WS10-T4   |
| (2) 128MM TUBES SWAGED WITH PART TC-30-X      | x1  | WS10-T5   |
| 1114MM X 30MM TUBE WITH TC-30-T AND TC-30-90B | x2  | WS10-T6   |
| (2) 128MM TUBES SWAGED WITH PART TC-30-T      | x1  | WS10-T7   |



#### **STEP 1: ASSEMBLE FRAME**



### **STEP 2: ATTACH FEET**







Using provided allen key, secure feet to bottom of frame by screwing bolt.



**STEP 3: ATTACH GRAPHIC** 



Slide graphic over top end of frame. Zip fabric closed on bottom.





# **Check out these related products:**

The Formulate line is a collection of stylish, ergonomically designed tabletop, 8ft, 10ft, 20ft exhibits, hanging structures, and display accessories. Formulate combines state-of-the-art zipper pillowcase dye-sublimated fabric coverings with a premium lightweight aluminum structure. Formulate is efficient, easy to assemble and disassemble, and offers remarkable style options and choices.