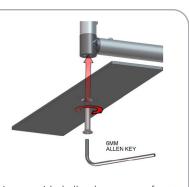

### **STEP 2: ATTACH FEET**

Using provided allen key, secure feet to bottom of frame by screwing bolt.

**STEP 3: ATTACH GRAPHIC** 

Slide graphic over top end of frame. Zip fabric closed on bottom.