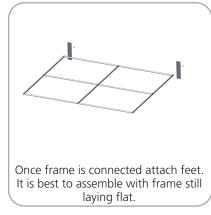

### **STEP 2: ATTACH FEET**

Using provided allen key, secure feet to bottom of frame by screwing bolt.

**STEP 3: ATTACH GRAPHIC** 

Slide graphic over top end of frame. Zip fabric closed on bottom.