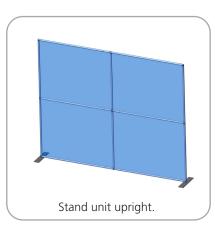

#### **STEP 1: ASSEMBLE FRAME**

### **STEP 2: ATTACH FEET**

Using provided allen key, secure feet to bottom of frame by screwing bolt.

**STEP 3: ATTACH GRAPHIC** 

Slide graphic over top end of frame. Zip fabric closed on bottom.