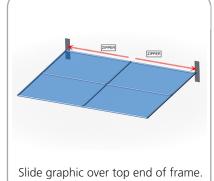

### **STEP 2: ATTACH FEET**

Using provided allen key, secure feet to bottom of frame by screwing bolt.

**STEP 3: ATTACH GRAPHIC** 

Slide graphic over top end of frame. Zip fabric closed on bottom.