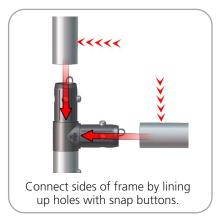

|     |           |
|-----------------------------------------------|-----|-----------|
| Part Label                                    | Qty | Part Code |
| 5MM STEEL BASE STYLE 2 FOR LINEAR             | x2  | LN114-S2  |
| 90 DEGREE ELBOW JOINT FOR 30MM TUBING         | x2  | TC-30-90  |
| 1114MM X 30MM TUBE                            | x4  | WS10-T1   |
| 1270MM X 30MM TUBE                            | x6  | WS10-T2   |
| (2) 128MM TUBES SWAGED WITH PART TC-30-T      | x1  | WS10-T4   |
| (2) 128MM TUBES SWAGED WITH PART TC-30-X      | x1  | WS10-T5   |
| 1114MM X 30MM TUBE WITH TC-30-T AND TC-30-90B | x2  | WS10-T6   |
| (2) 128MM TUBES SWAGED WITH PART TC-30-T      | x1  | WS10-T7   |



#### **STEP 1: ASSEMBLE FRAME**



### **STEP 2: ATTACH FEET**







Using provided allen key, secure feet to bottom of frame by screwing bolt.



**STEP 3: ATTACH GRAPHIC** 



Slide graphic over top end of frame. Zip fabric closed on bottom.





# **Check out these related products:**

The Formulate line is a collection of stylish, ergonomically designed tabletop, 8ft, 10ft, 20ft exhibits, hanging structures, and display accessories. Formulate combines state-of-the-art zipper pillowcase dye-sublimated fabric coverings with a premium lightweight aluminum structure. Formulate is efficient, easy to assemble and disassemble, and offers remarkable style options and choices.