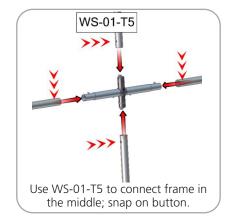

-------------------|-----|-----------|
| Part Label                                    | Qty | Part Code |
| 5MM STEEL BASE STYLE 2 FOR LINEAR             | x2  | LN114-S2  |
| 90 DEGREE ELBOW JOINT FOR 30MM TUBING         | x2  | TC-30-90  |
| 1114MM X 30MM TUBE                            | x4  | WS10-T1   |
| 1270MM X 30MM TUBE                            | x6  | WS10-T2   |
| (2) 128MM TUBES SWAGED WITH PART TC-30-T      | x1  | WS10-T4   |
| (2) 128MM TUBES SWAGED WITH PART TC-30-X      | x1  | WS10-T5   |
| 1114MM X 30MM TUBE WITH TC-30-T AND TC-30-90B | x2  | WS10-T6   |
| (2) 128MM TUBES SWAGED WITH PART TC-30-T      | x1  | WS10-T7   |



#### **STEP 1: ASSEMBLE FRAME**



### **STEP 2: ATTACH FEET**







Using provided allen key, secure feet to bottom of frame by screwing bolt.



**STEP 3: ATTACH GRAPHIC** 



Slide graphic over top end of frame. Zip fabric closed on bottom.





# **Check out these related products:**

The Formulate line is a collection of stylish, ergonomically designed tabletop, 8ft, 10ft, 20ft exhibits, hanging structures, and display accessories. Formulate combines state-of-the-art zipper pillowcase dye-sublimated fabric coverings with a premium lightweight aluminum structure. Formulate is efficient, easy to assemble and disassemble, and offers remarkable style options and choices.