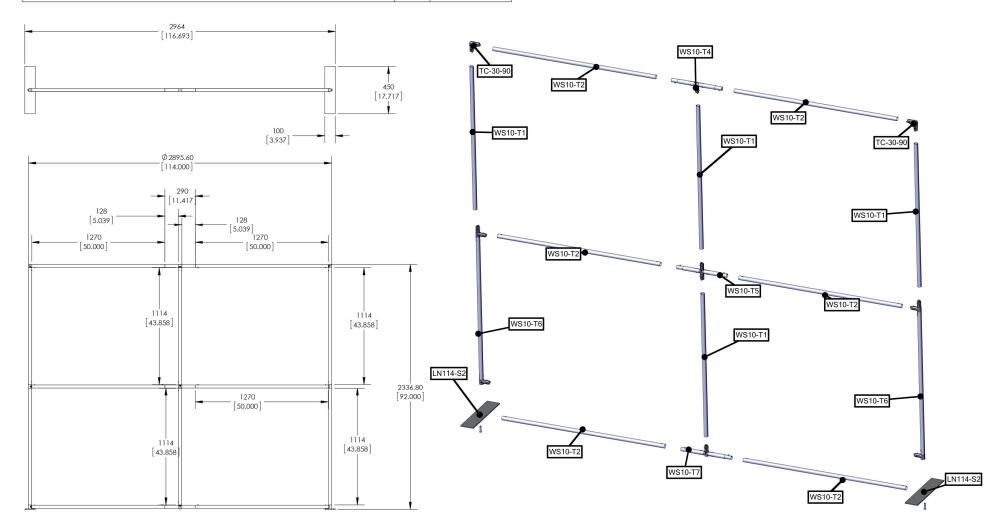

www.display-setup-animations.com

| Parts Included                                |     |           |
|-----------------------------------------------|-----|-----------|
| Part Label                                    | Qty | Part Code |
| 5MM STEEL BASE STYLE 2 FOR LINEAR             | x2  | LN114-S2  |
| 90 DEGREE ELBOW JOINT FOR 30MM TUBING         | x2  | TC-30-90  |
| 1114MM X 30MM TUBE                            | x4  | WS10-T1   |
| 1270MM X 30MM TUBE                            | x6  | WS10-T2   |
| (2) 128MM TUBES SWAGED WITH PART TC-30-T      | x1  | WS10-T4   |
| (2) 128MM TUBES SWAGED WITH PART TC-30-X      | x1  | WS10-T5   |
| 1114MM X 30MM TUBE WITH TC-30-T AND TC-30-90B | x2  | WS10-T6   |
| (2) 128MM TUBES SWAGED WITH PART TC-30-T      | x1  | WS10-T7   |