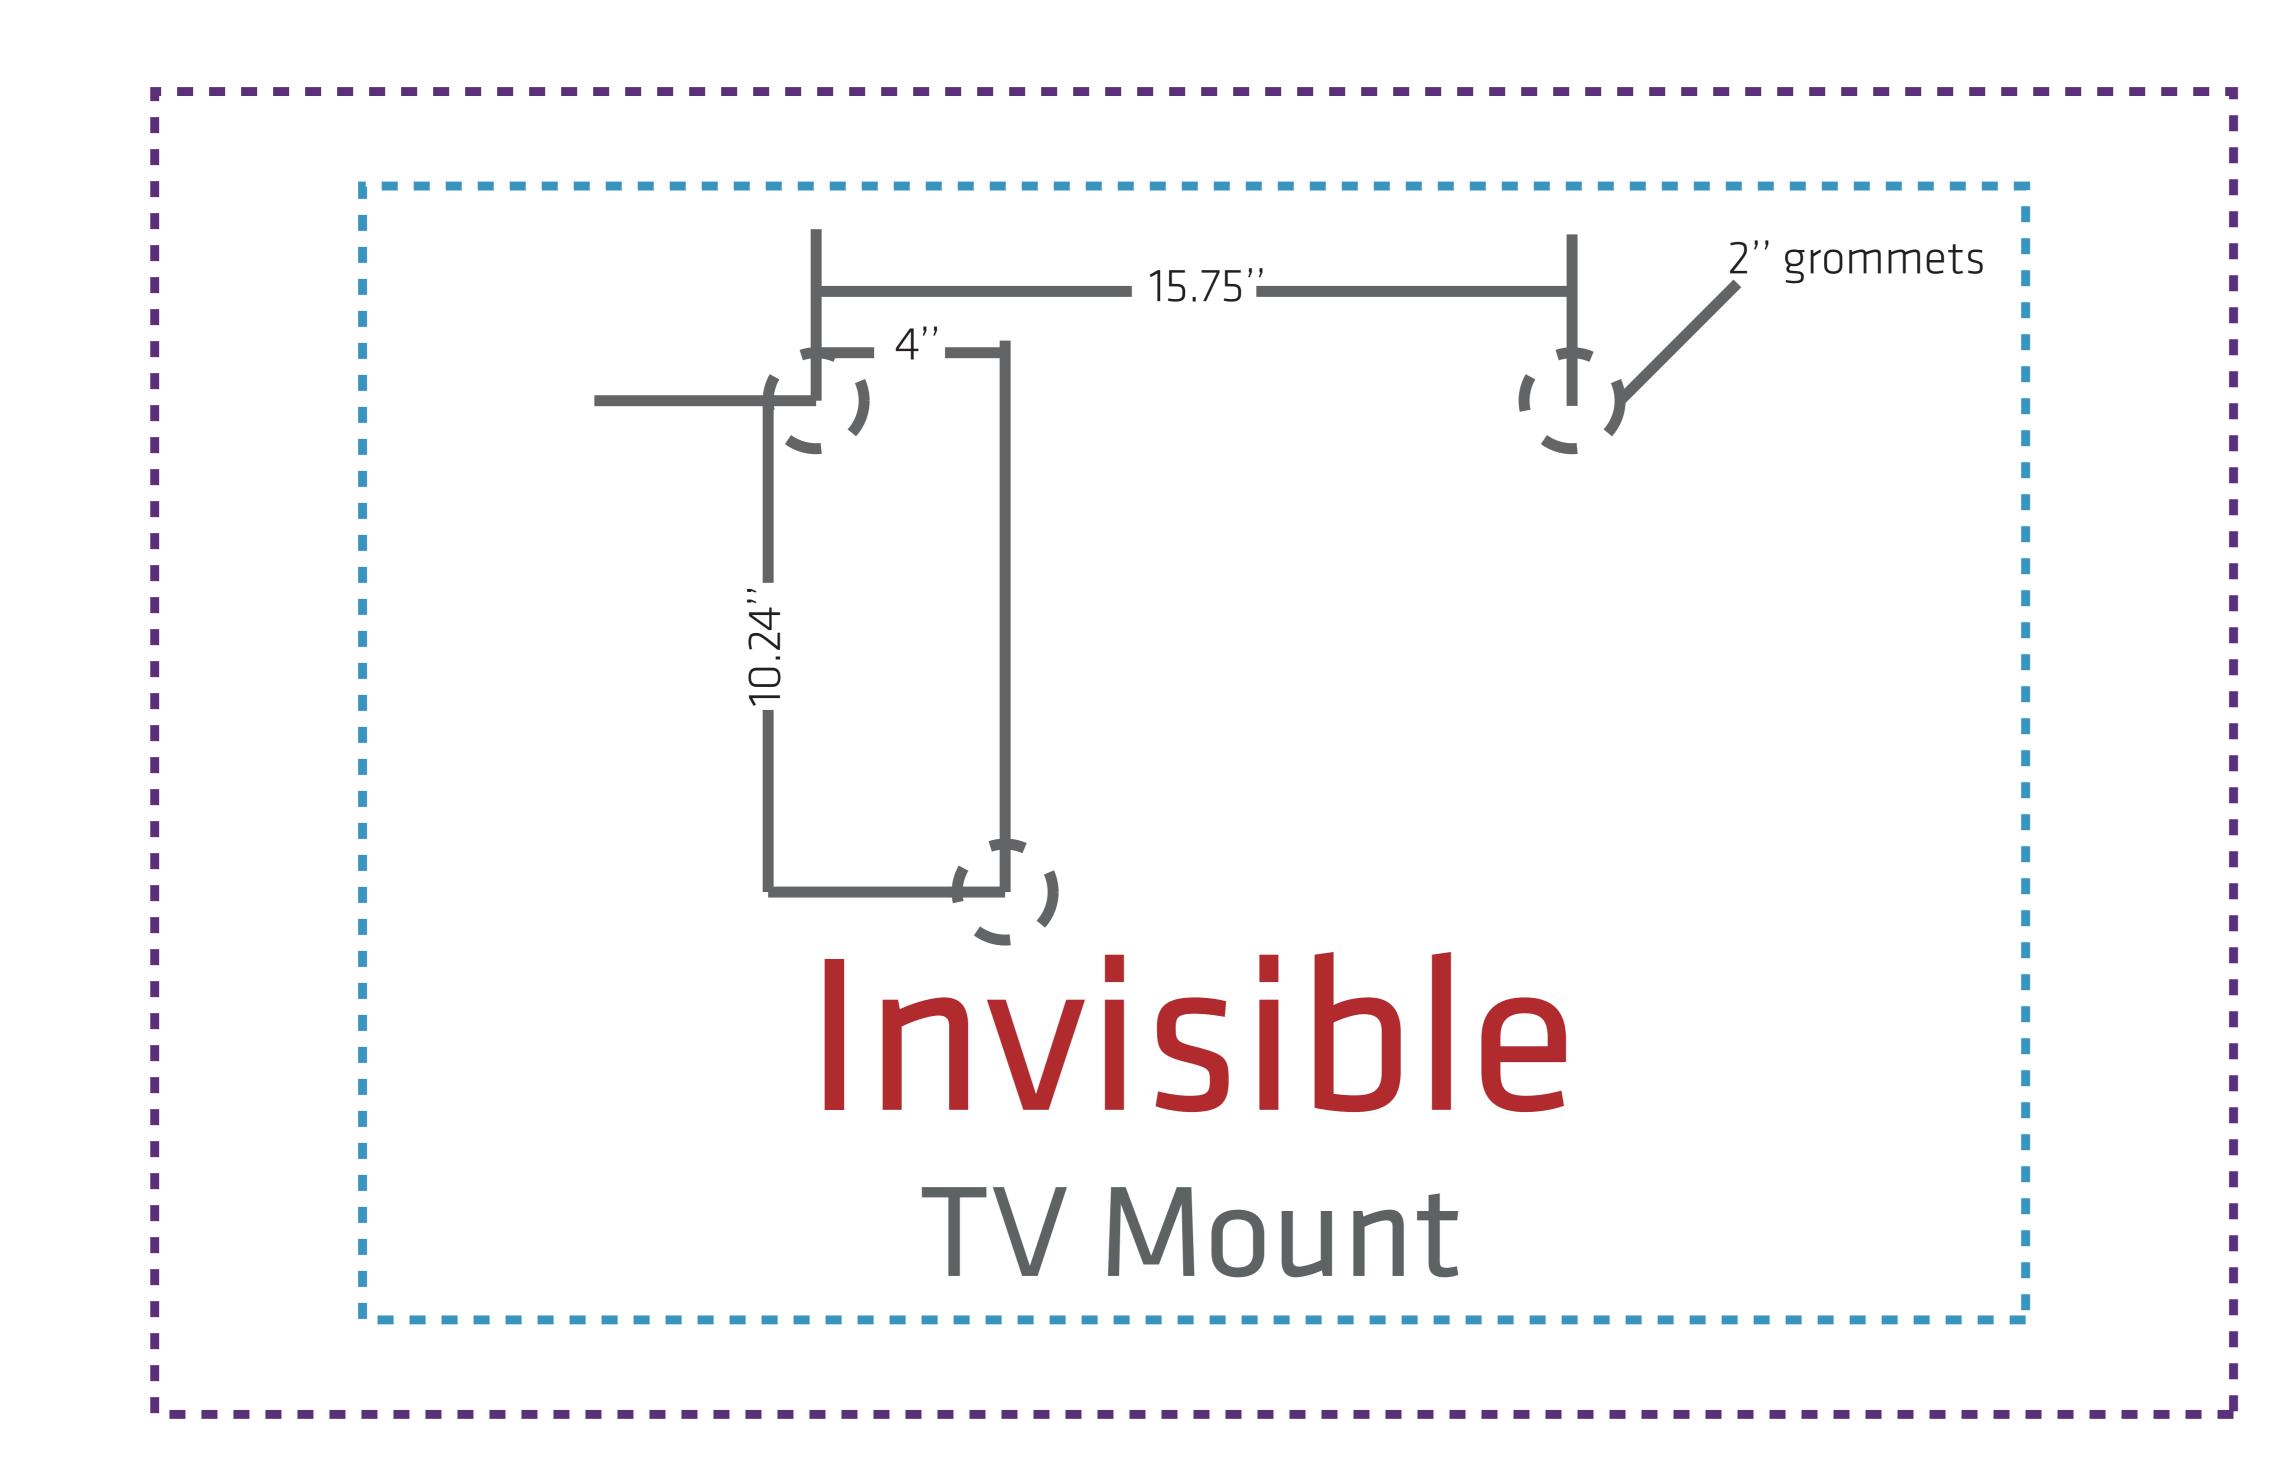

Graphic Size — — — — 2006mm w x 2260mm h(79" w x 88.9" h)

Keep text and important images

Graphic Size with Bleed — — —

2106mm w x 2320mm h(83'' w x 91.3'' h) TV Mount

Keep text and important images Outside of purple or blue line.