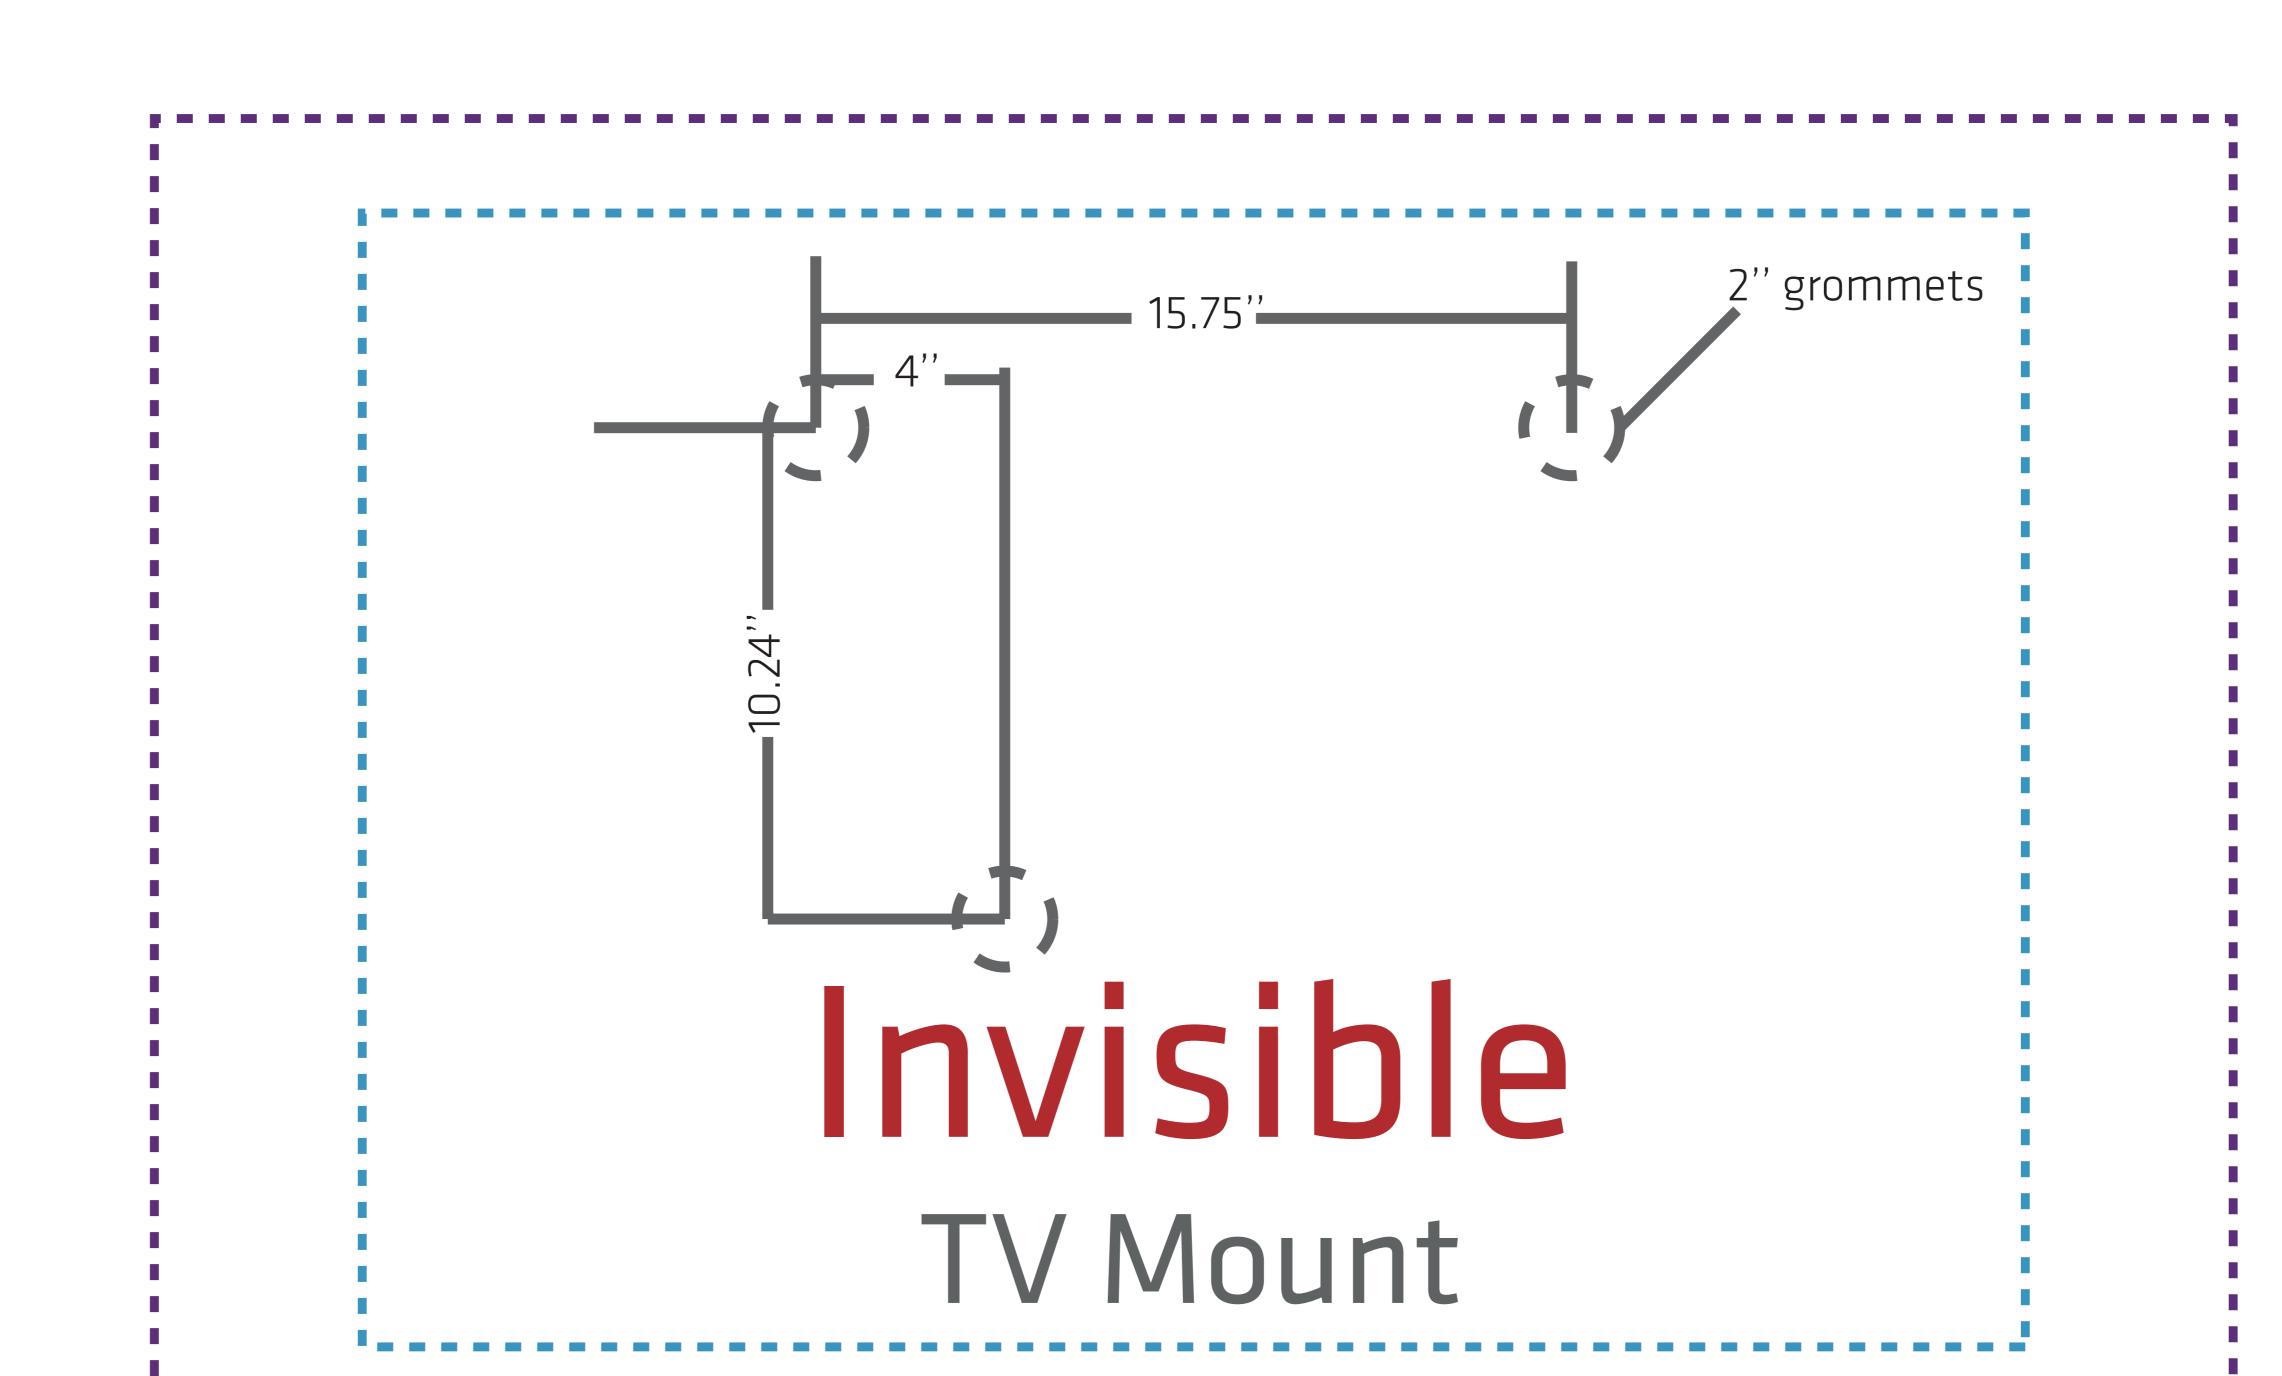

Graphic Size — — — — 2006mm w x 2260mm h(79" w x 88.9" h)

Keep text and important images

Graphic Size with Bleed — — —

2106mm w x 2320mm h(83'' w x 91.3'' h) TV Mount

Keep text and important images Outside of purple or blue line.