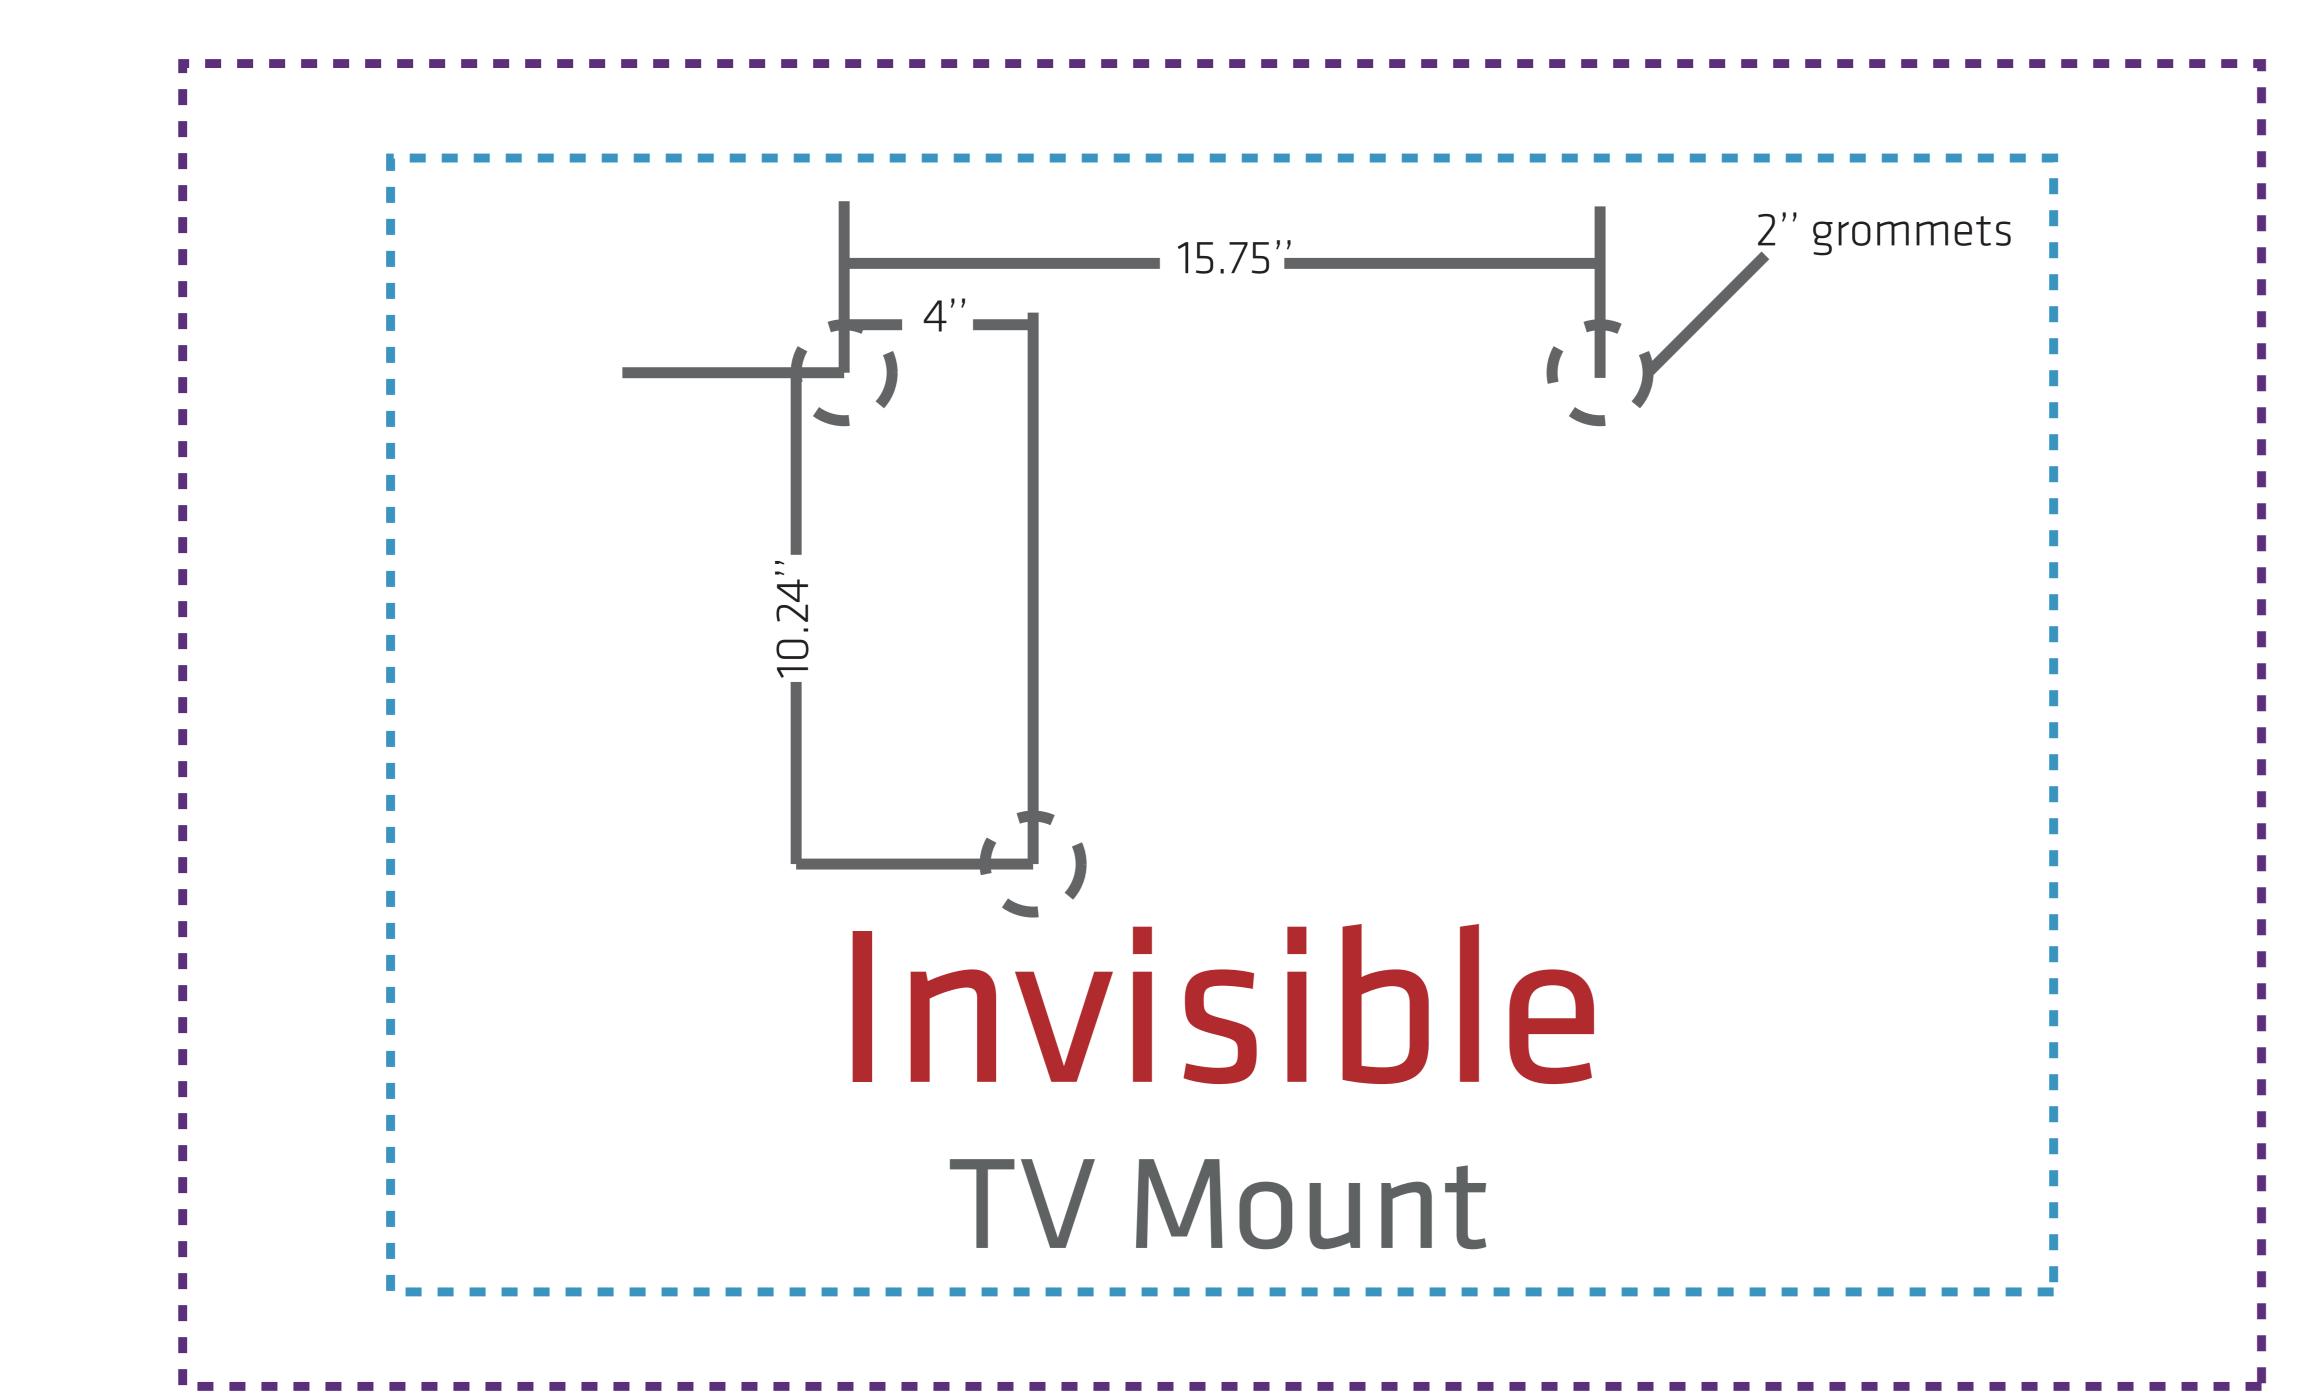

\*When using 22L & 22R please allow for 3.5" of graphic overlap when connecting multiple panels.

32" TV Area 34.6"w x 23.6"h

40" TV Area 43.3"w x 27.6"h Top view

All fonts must be created to outlines

\_ \_ \_ \_ \_