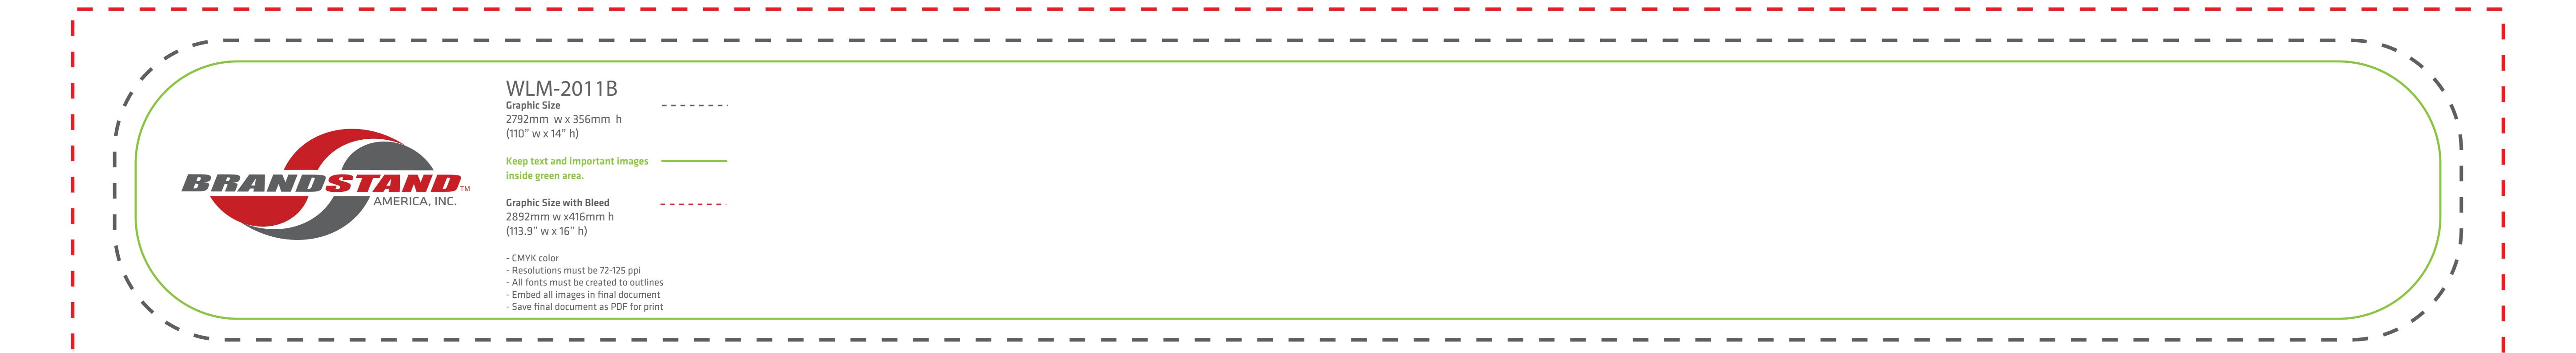

## WLM-2000H

\_ \_ \_ \_ \_

\_ \_ \_ \_ \_

- Resolutions must be 72-125 ppi

Graphic Size 2006mm w x 2260mm h(79" w x 88.9" h) \_ \_ \_ Keep text and important images

Graphic Size with Bleed — — — 2106mm w x 2320mm h(83'' w x 91.3'' h)

Keep text and important images Outside of purple or blue line.

\*When using 22L & 22R please allow for 3.5" of graphic overlap when connecting multiple panels.

- Resolutions must be 72-125 ppi All fonts must be created to outlines

Graphic Size — — — — 2006mm w x 2260mm h(79" w x 88.9" h)

Keep text and important images

Graphic Size with Bleed — — — 2106mm w x 2320mm h(83'' w x 91.3'' h)

Keep text and important images Outside of purple or blue line.