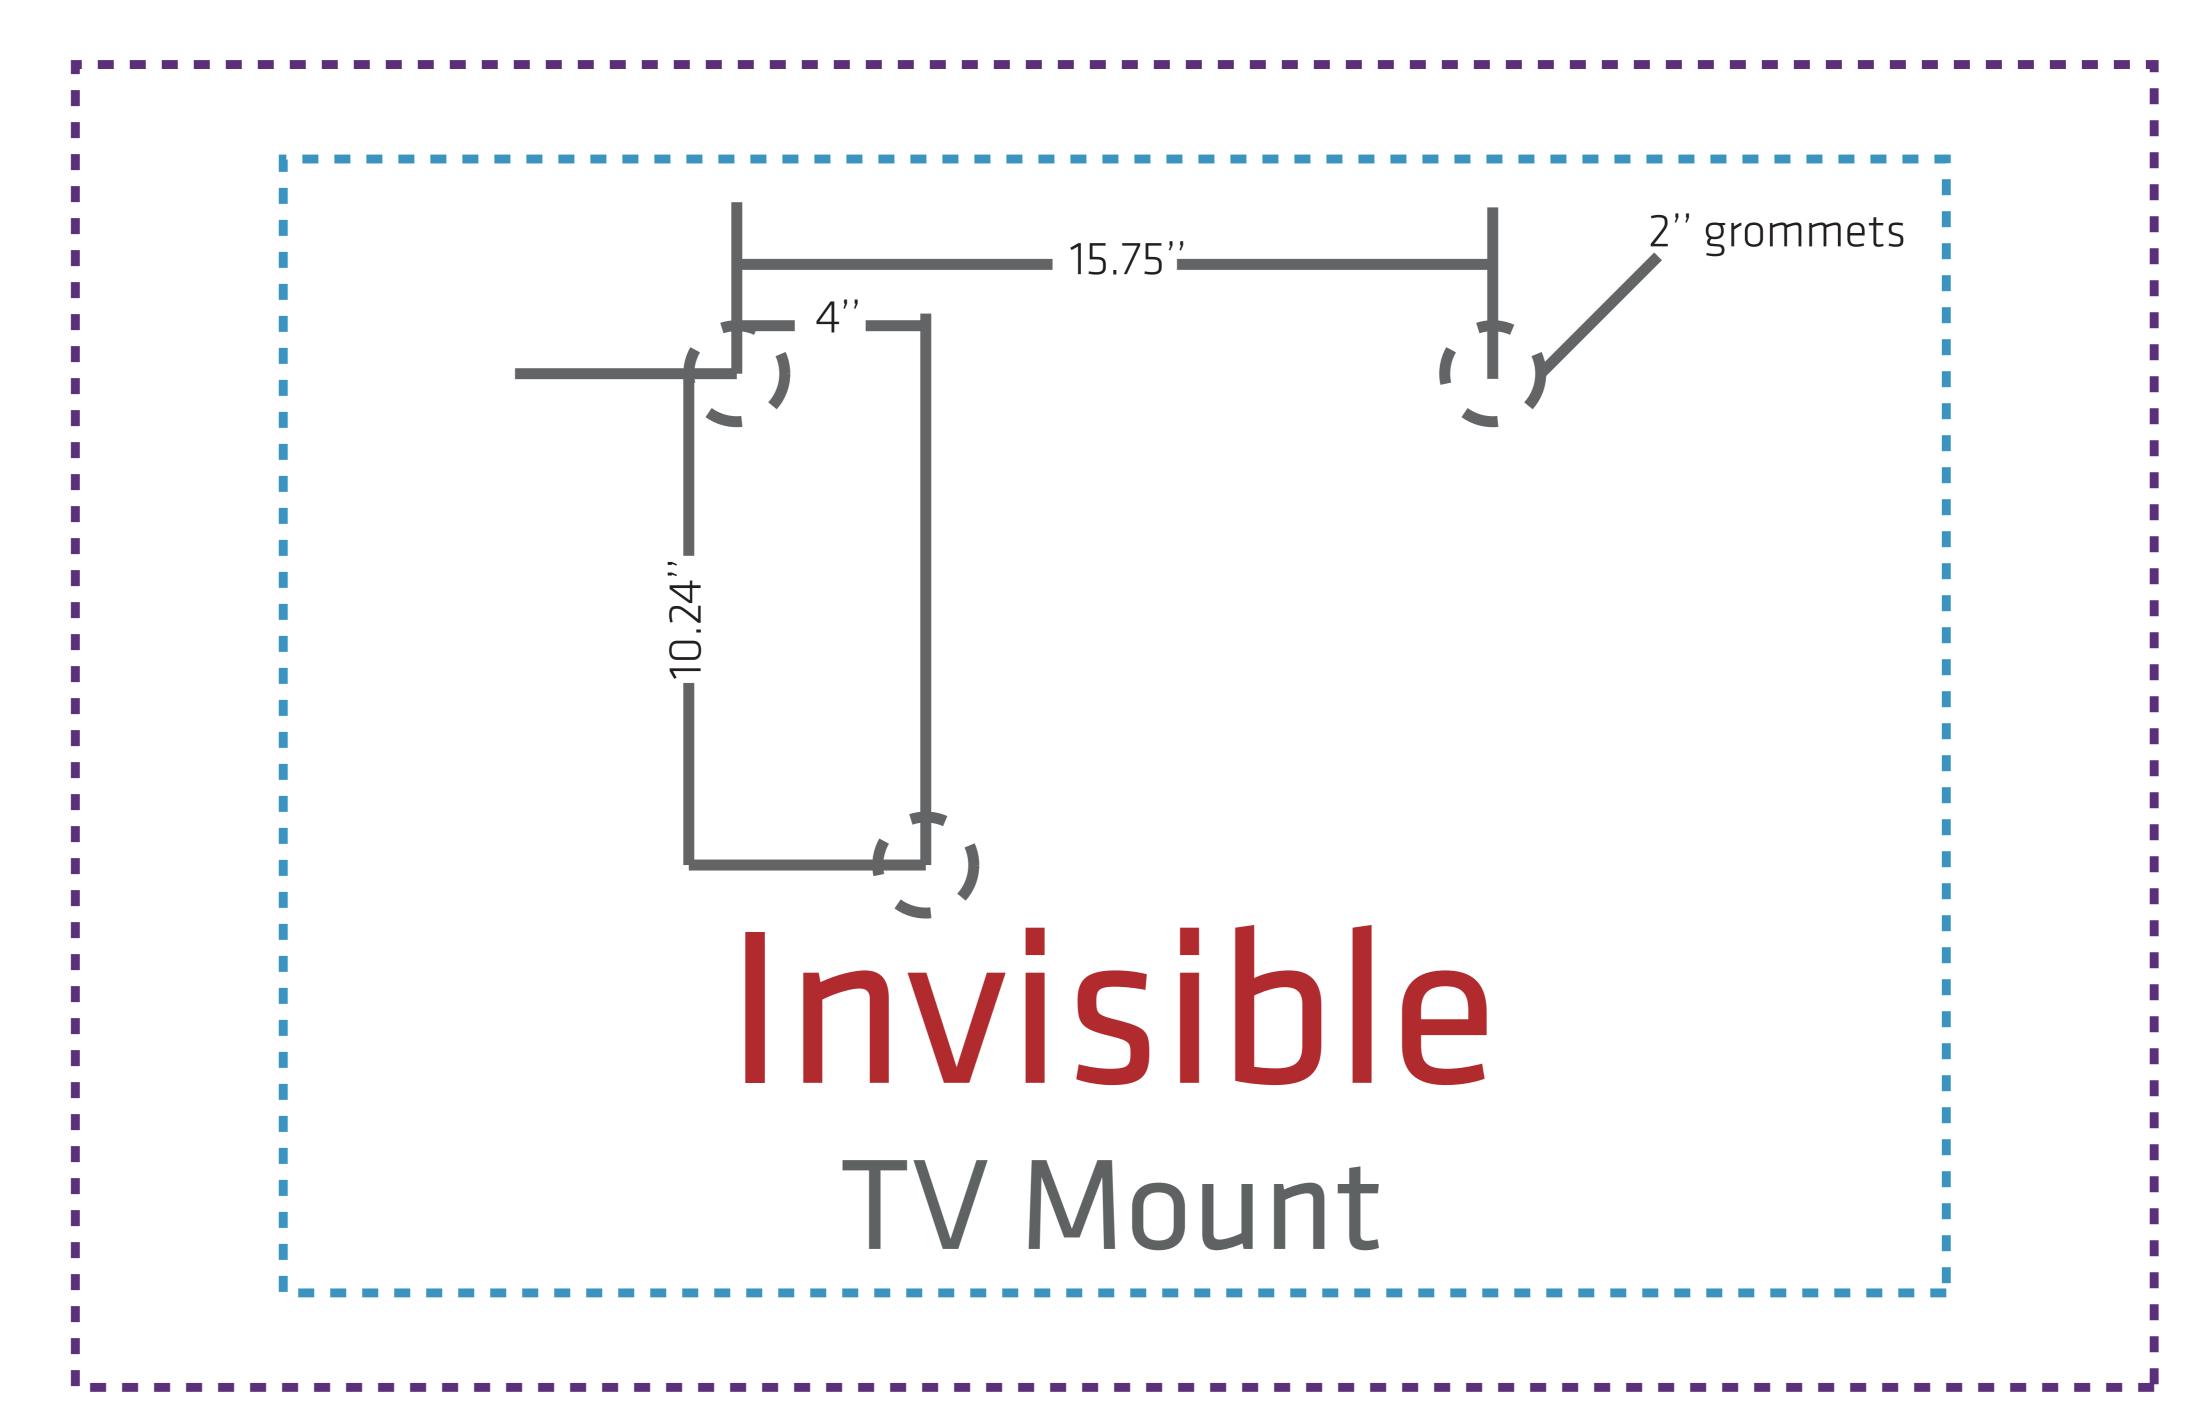

\*When using 22L & 22R please allow for 3.5" of graphic overlap when connecting multiple panels.

32" TV Area 34.6"w x 23.6"h

40" TV Area 43.3"w x 27.6"h Top view

All fonts must be created to outlines

\_ \_ \_ \_ \_