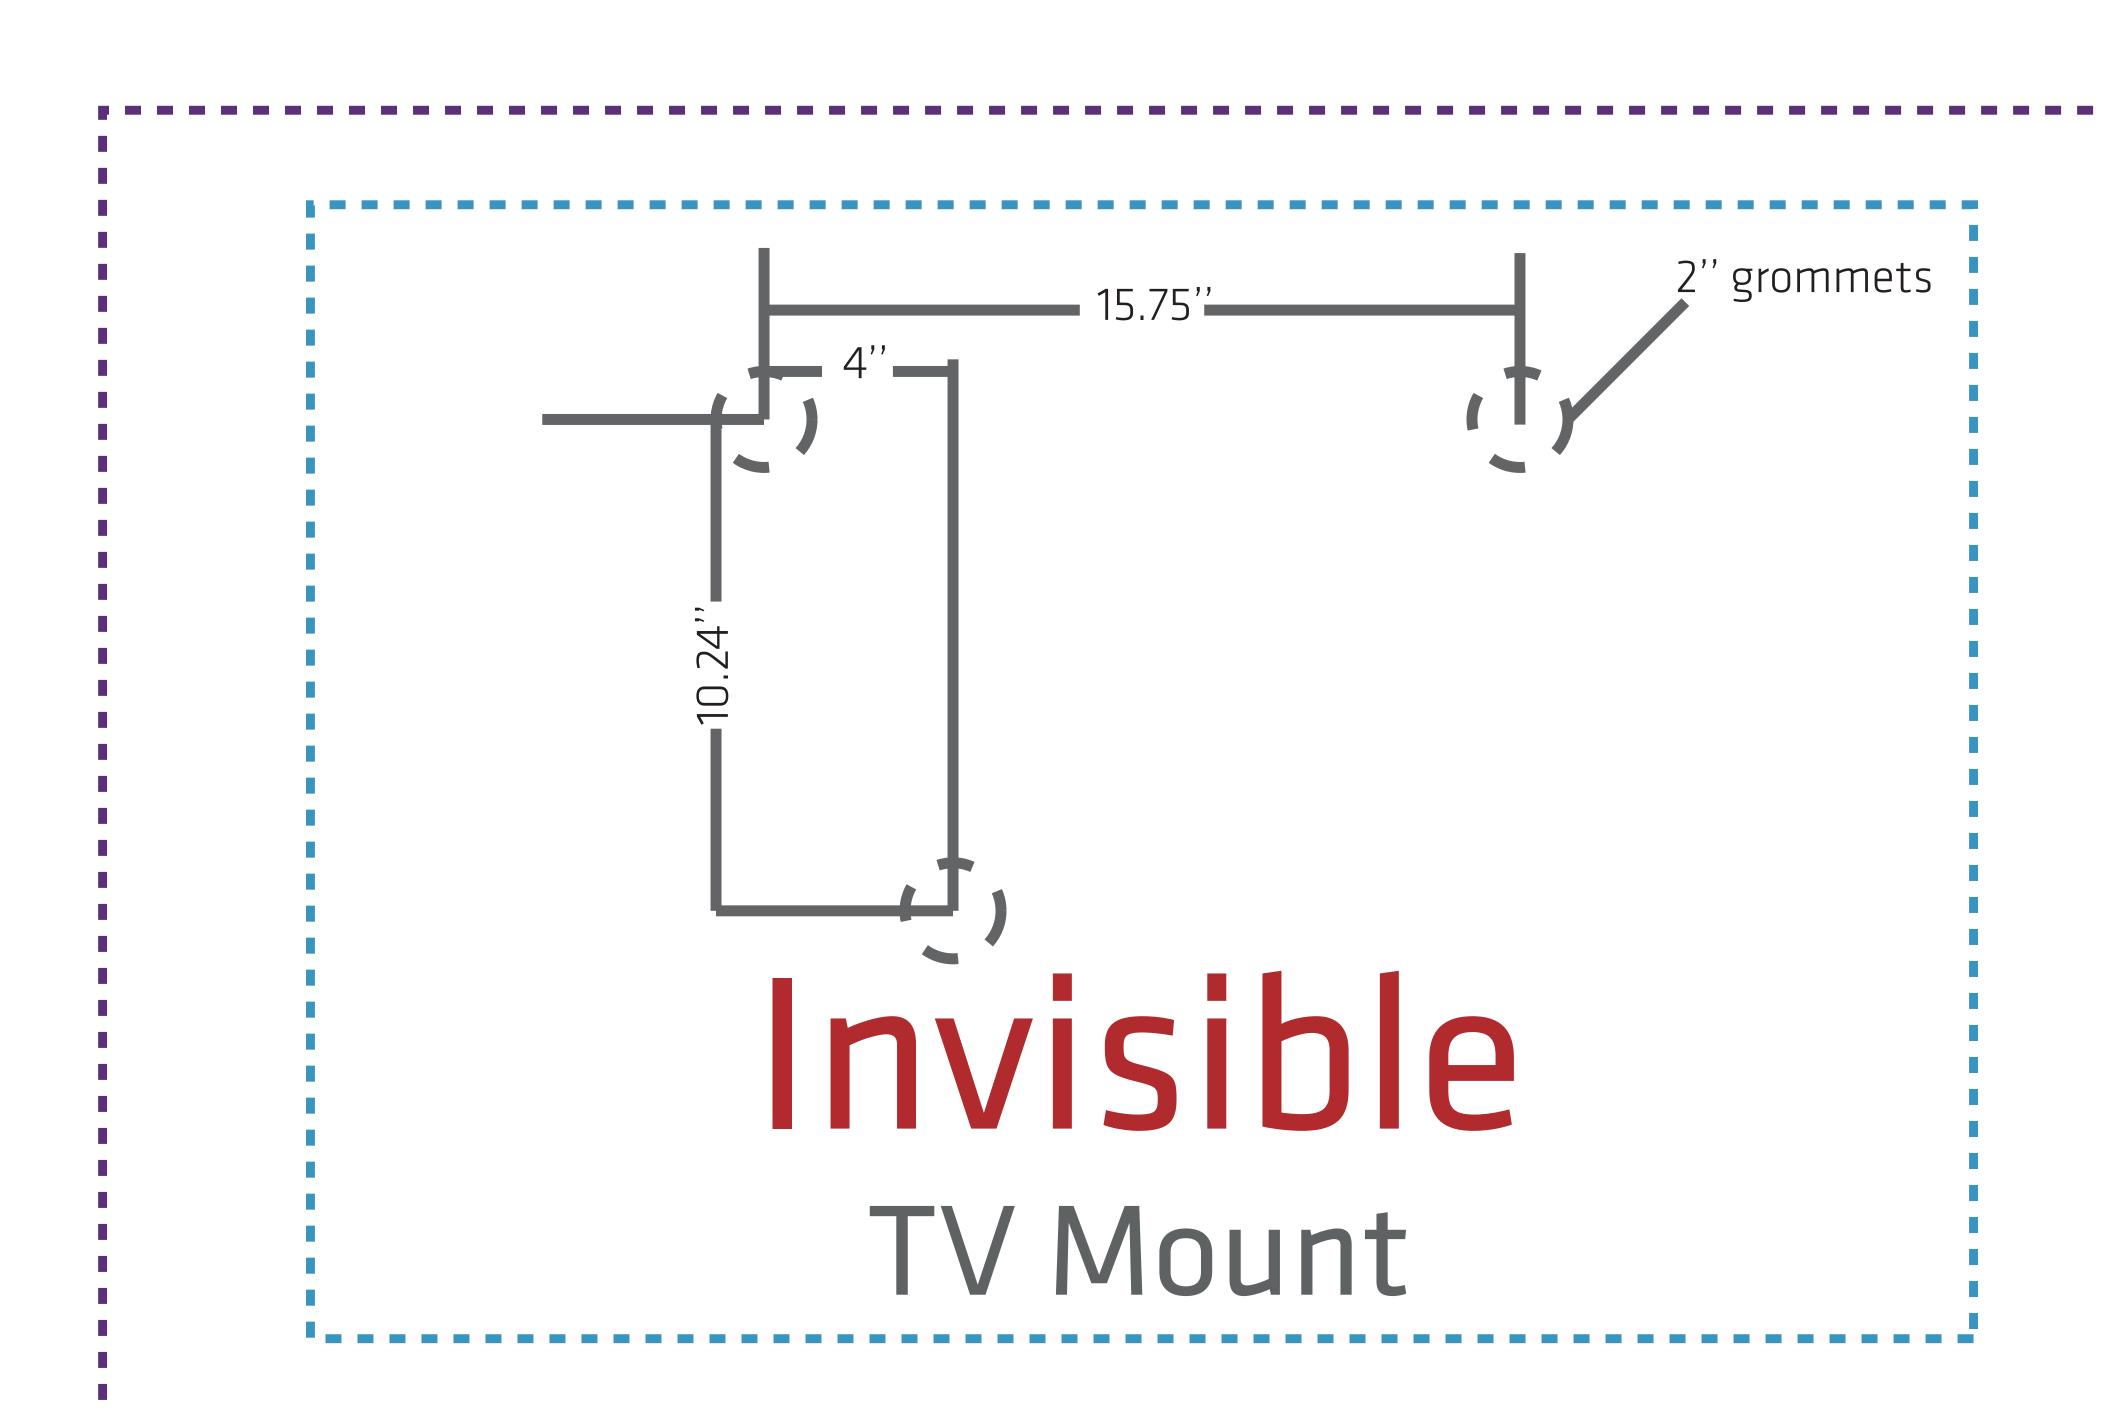

#### WLM-200E Tension Fabric Wall Display **Graphic Size** 1448mm w x 2260mm h(57" w x 88.9" h) Keep text and important images inside of green line. **Graphic Size with Bleed** 1548mm w x 2320mm h(61'' w x 91.3'' h) TV Mount Keep text and important images Outside of purple or blue line. \*When using 22L & 22R please allow for 3.5" of graphic overlap when connecting multiple panels. 32'' TV Area 34.6"w x 23.6"h 40" TV Area 43.3"w x 27.6"h Top view - CMYK color - Resolutions must be 72-125 ppi