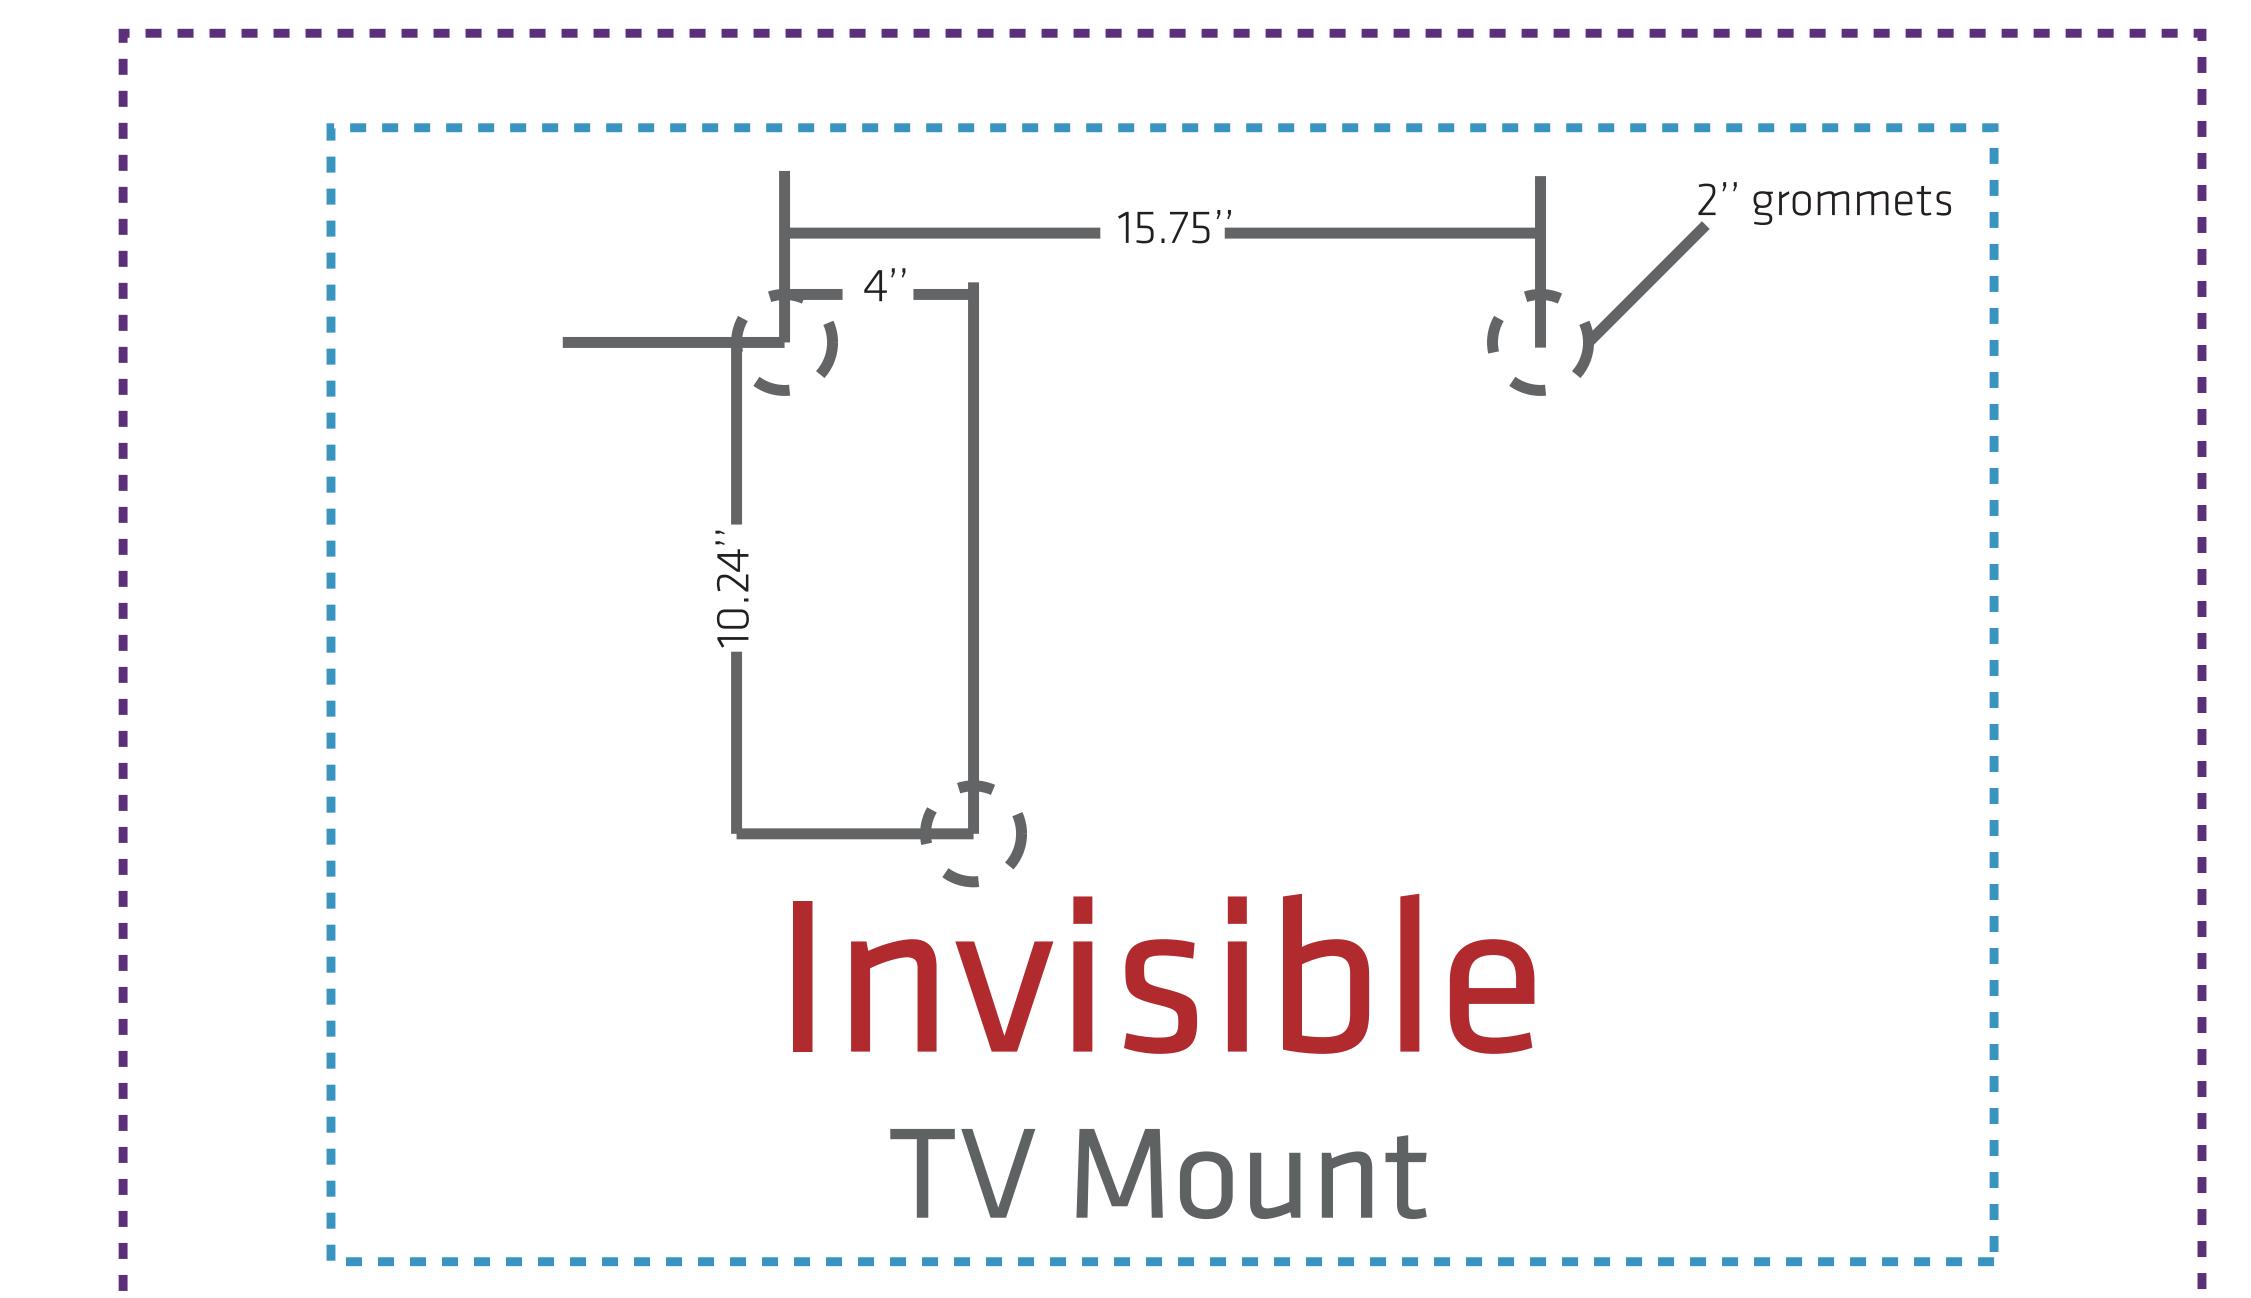

# WLM-2000E Tension Fabric Wall Display

Graphic Size

1448mm w x 2260mm h(57" w x 88.9" h)

Keep text and important images inside of green line.

Graphic Size with Bleed

1548mm w x 2320mm h(61" w x 91.3" h)

TV Mount Keep text and important images Outside of purple or blue line.

\*When using 22L & 22R please allow for 3.5" of graphic overlap when connecting multiple panels.

32" TV Area 34.6"w x 23.6"h 40" TV Area

43.3"w x 27.6"h

Top view

- CMYK color

- Resolutions must be 72-125 ppi
- All fonts must be created to outlines
- Embed all images in final documentSave final document as PDF for print