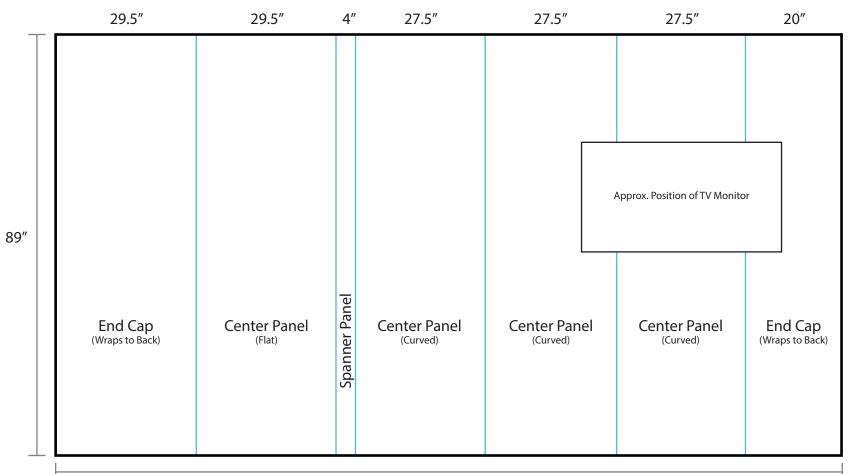

## **Custom Corner Pop-up**



165.5"

## **Print Ready File Creation**

Prepare file as one single image in TIFF or PDF export. Please do not send original Photoshop, Illustrator or InDesign files as we do not manipulate files. (Our preferred file type is a rasterized TIF file.)

- All fonts and texts must be converted to curves.
- Please use "Rich Black" in all your black text. (C=70, M=70, Y=70, K=100)

• Please *avoid any letters being cut by Panel Cut lines* to minimise any alignment issues. (Refer to your specific display template for cut line locations.)

• Resolution: Equivalent to 100% final size at 100-120 dpi. Check your files for pixilation or banding on color gradations.

• Use LZW compression on TIFF files and compress everything using ZIP.

Digital large format printers do not print PMS or RGB colors. P