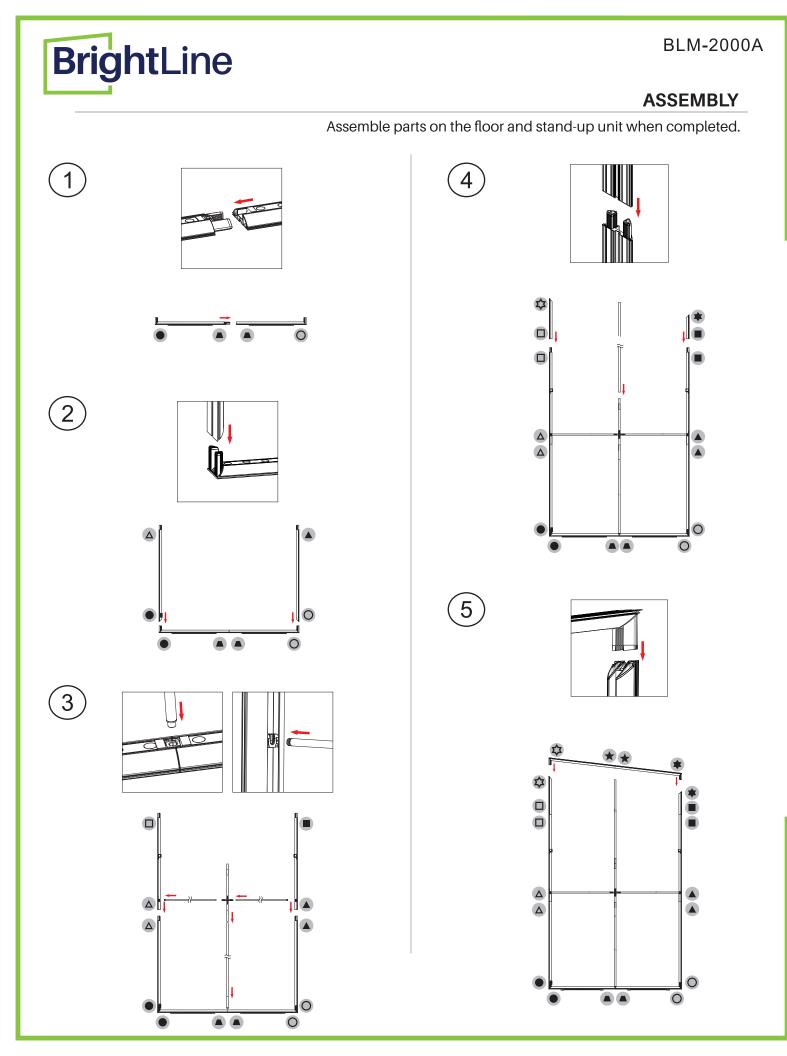

encapsulated in frame
- Heavy duty shipping case, molded foam inserts

ad fabrid

ove plane

- Single- or double-sidedVibrant graphics on
- recycled fabric

### **DISPLAY CONSTRUCTION**

Aluminum frame with aluminum support poles

### **GRAPHIC MATERIAL**

| Graphic Print :<br>Dye sublimated on One Planet, 100% recycled,<br>backlit fabric | Bottles recycled 42        |
|-----------------------------------------------------------------------------------|----------------------------|
| Blocker :<br>One Planet light block recycled fabric                               | Bottles recycled <b>17</b> |

### **GRAPHIC FINISHING**

Silicone sewn edges

### WARRANTY

- Limited Warranty Periods
  - Frame : Lifetime
  - Lights : 90 days
  - Graphics : 30 days

## BLM-2000A

**Bright**Line



PARTS