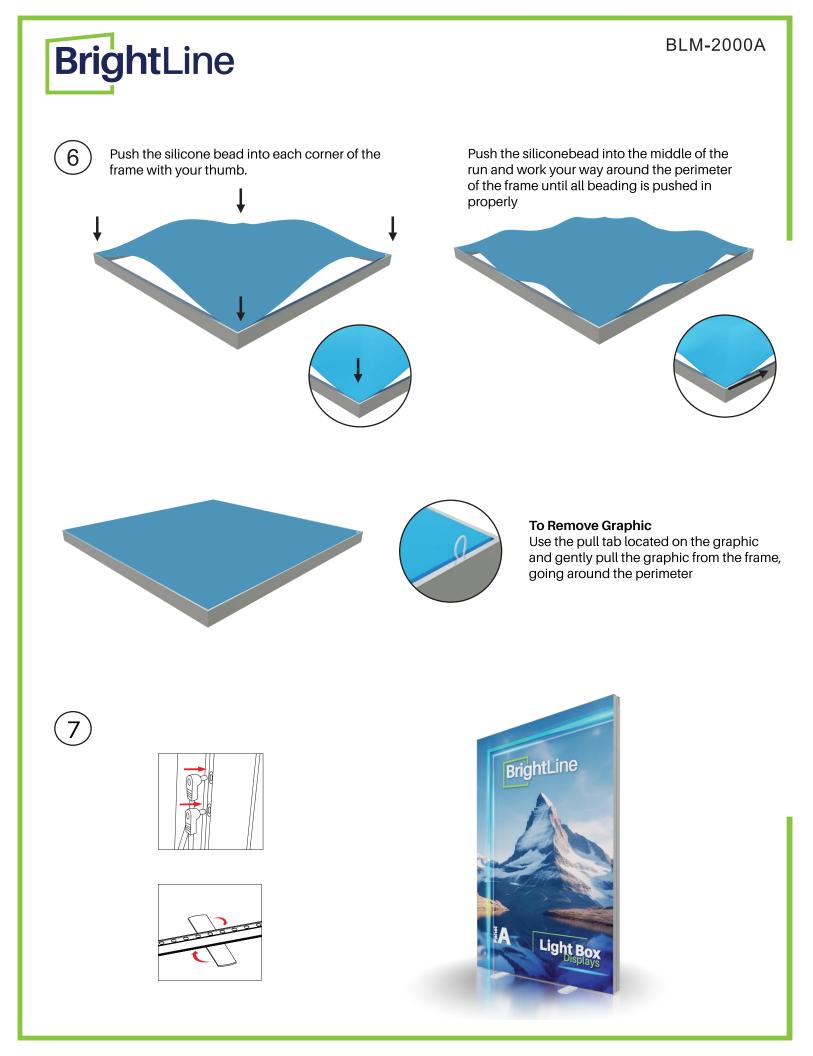

ncapsulated in frame
- Heavy duty shipping case, molded foam inserts

ad fabrid

ove plane

- Single- or double-sidedVibrant graphics on
- recycled fabric

### **DISPLAY CONSTRUCTION**

Aluminum frame with aluminum support poles

### **GRAPHIC MATERIAL**

| Graphic Print :<br>Dye sublimated on One Planet, 100% recycled,<br>backlit fabric | Bottles recycled 42        |
|-----------------------------------------------------------------------------------|----------------------------|
| Blocker :<br>One Planet light block recycled fabric                               | Bottles recycled <b>17</b> |

### **GRAPHIC FINISHING**

Silicone sewn edges

### WARRANTY

- Limited Warranty Periods
  - Frame : Lifetime
  - Lights : 90 days
  - Graphics : 30 days

## BLM-2000A

**Bright**Line



PARTS