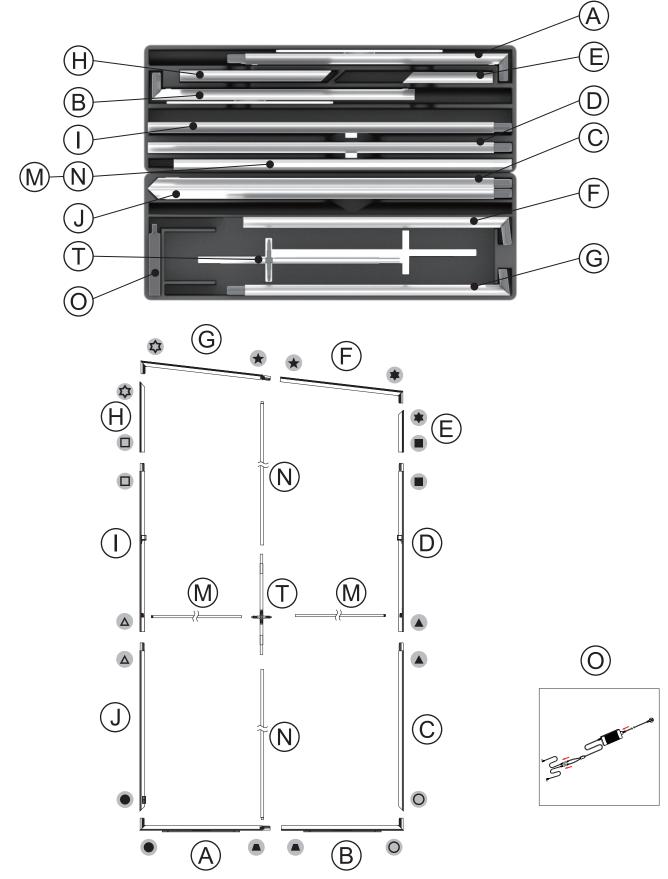

ts encapsulated in frame
- Heavy duty shipping case, molded foam inserts

ad fabrid

ove plane

- Single- or double-sidedVibrant graphics on
- recycled fabric

### **DISPLAY CONSTRUCTION**

Aluminum frame with aluminum support poles

### **GRAPHIC MATERIAL**

| Graphic Print :<br>Dye sublimated on One Planet, 100% recycled,<br>backlit fabric | Bottles recycled 42        |
|-----------------------------------------------------------------------------------|----------------------------|
| Blocker :<br>One Planet light block recycled fabric                               | Bottles recycled <b>17</b> |

### **GRAPHIC FINISHING**

Silicone sewn edges

### WARRANTY

- Limited Warranty Periods
  - Frame : Lifetime
  - Lights : 90 days
  - Graphics : 30 days

## BLM-2000A

**Bright**Line



PARTS