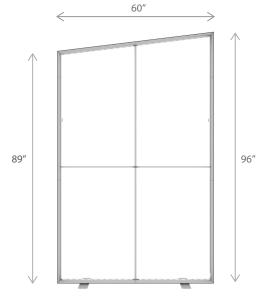

| DIMENSIONS     |                              |
|----------------|------------------------------|
| Assembled Unit | 60″w x 89″h1 x 96"h2 x 4″d   |
| Packed Case    | 46.5"w x 15"h x 12"d, 53 lbs |
| Shipping Box   | 47″w x 16"h x 13"d, 55 lbs   |
| Graphic Size   | 60"w x 89"h1 x 96"h2         |