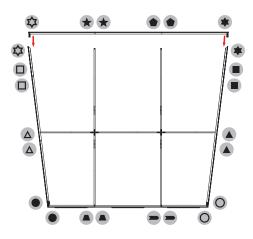

264W |  |
| Transformers Included    | 1            |  |

| GRAPHIC MATERIAL                                                                  |                            |  |
|-----------------------------------------------------------------------------------|----------------------------|--|
| Graphic Print :<br>Dye sublimated on One Planet, 100% recycled,<br>backlit fabric | Bottles recycled <b>82</b> |  |
| Blocker :<br>One Planet light block recycled fabric                               | Bottles recycled 33        |  |

## GRAPHIC FINISHING

Silicone sewn edges

#### WARRANTY

Limited Warranty Periods

Frame: LifetimeLights: 90 daysGraphics: 30 days



## **PARTS**





### **ASSEMBLY**

Assemble parts on the floor and stand-up unit when completed.

(1)



2





3





4





(5)





# **BrightLine**

Push the silicone bead into each corner of the frame with your thumb.



Push the siliconebead into the middle of the run and work your way around the perimeter of the frame until all beading is pushed in properly







#### **To Remove Graphic**

Use the pull tab located on the graphic and gently pull the graphic from the frame, going around the perimeter