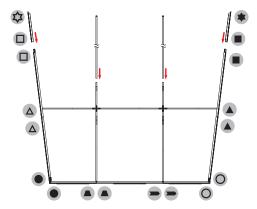

## **PARTS**

### **ASSEMBLY**

Assemble parts on the floor and stand-up unit when completed.

(1)

2

3

4

(5)