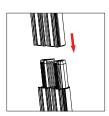

### **ASSEMBLY**

Assemble parts on the floor and stand-up unit when completed.

(1)

2

3

4

(5)