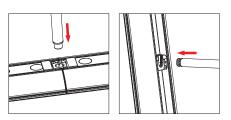

# **BrightLine**

Push the silicone bead into each corner of the frame with your thumb.

Push the siliconebead into the middle of the run and work your way around the perimeter of the frame until all beading is pushed in properly