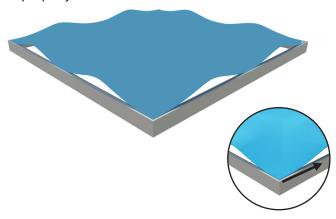

# **BrightLine**

Push the silicone bead into each corner of the frame with your thumb.

Push the siliconebead into the middle of the run and work your way around the perimeter of the frame until all beading is pushed in properly