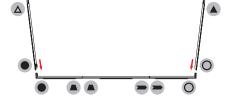

## **PARTS**

### **ASSEMBLY**

Assemble parts on the floor and stand-up unit when completed.

(1)

2

3

4

(5)