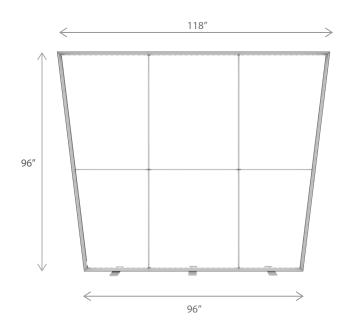

#### **DISPLAY CONSTRUCTION**

Aluminum frame with aluminum support poles

|  | DIMENSIONS     |                              |  |
|--|----------------|------------------------------|--|
|  | Assembled Unit | 118"w1 x 96"w2 x 96"h x 4"d  |  |
|  | Packed Case    | 46.5"w x 15"h x 12"d, 71 lbs |  |
|  | Shipping Box   | 47"w x 16"h x 13"d, 73 lbs   |  |
|  | Graphic Size   | 118"w x 96"h1 x 96"h2        |  |