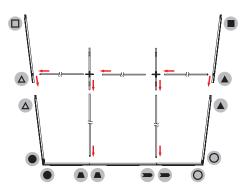

## **PARTS**

### **ASSEMBLY**

Assemble parts on the floor and stand-up unit when completed.

(1)

2

3

4

(5)