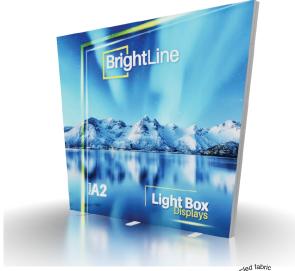

#### **PRODUCT DESCRIPTION**

BrightLine smart light box displays feature swift tool-free installation, durable light-weight frames, embedded LEDs, and exclusive One Planet recycled fabrics with impressive vivid graphics, all conveniently organized in a heavy-duty shipping case. Panel A2, an illuminated trapezoid backdrop, showcases a distinctive shape and style guaranteed to turn heads at any event.