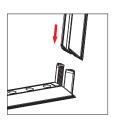

### **ASSEMBLY**

Assemble parts on the floor and stand-up unit when completed.

(1)

2

3

4

(5)

# **BrightLine**

Push the silicone bead into each corner of the frame with your thumb.

Push the siliconebead into the middle of the run and work your way around the perimeter of the frame until all beading is pushed in properly