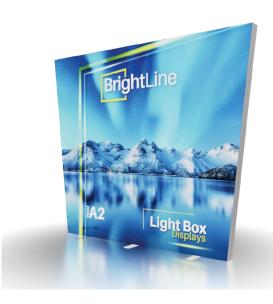

#### **PRODUCT DESCRIPTION**

BrightLine smart light box displays feature swift tool-free installation, durable light-weight frames, embedded LEDs, and exclusive One Planet recycled fabrics with impressive vivid graphics, all conveniently organized in a heavy-duty shipping case. Panel A2, an illuminated trapezoid backdrop, showcases a distinctive shape and style guaranteed to turn heads at any event.