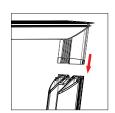

### **ASSEMBLY**

Assemble parts on the floor and stand-up unit when completed.

(1)

2

3

4

(5)