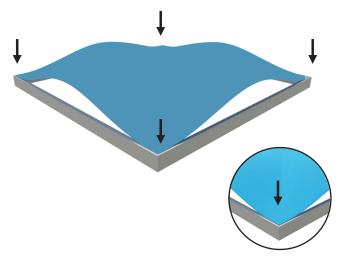

# **BrightLine**

Push the silicone bead into each corner of the frame with your thumb.

Push the siliconebead into the middle of the run and work your way around the perimeter of the frame until all beading is pushed in properly