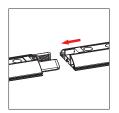

### **ASSEMBLY**

Assemble parts on the floor and stand-up unit when completed.

(1)

2

3

4

(5)

# **BrightLine**

Push the silicone bead into each corner of the frame with your thumb.

Push the siliconebead into the middle of the run and work your way around the perimeter of the frame until all beading is pushed in properly