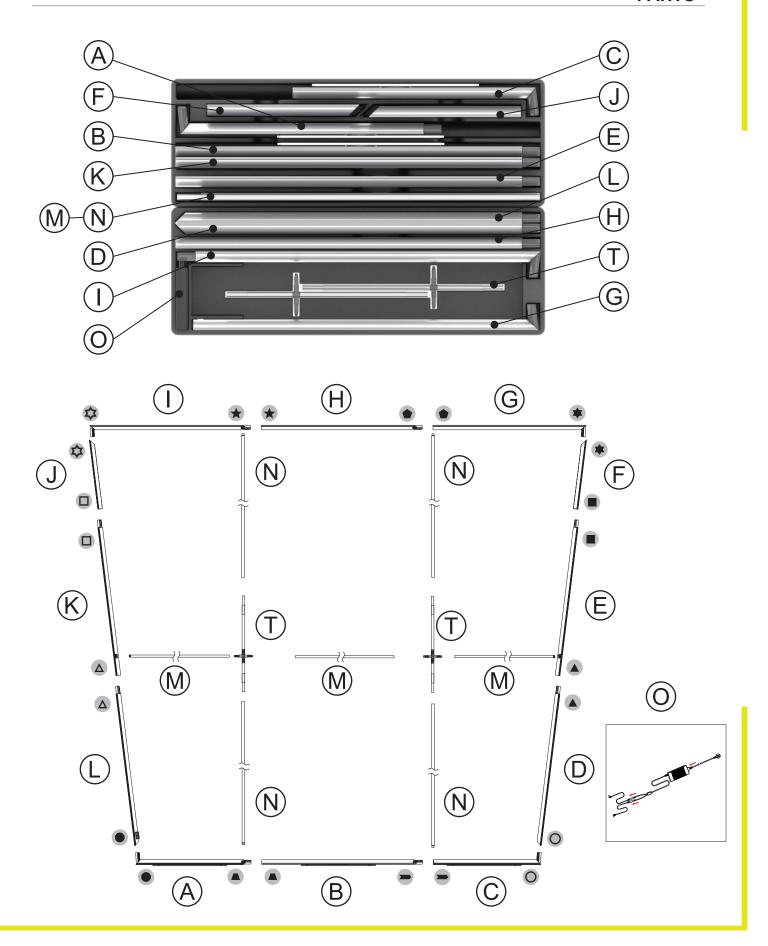

r Temp)         | 6000 K       |  |
| Voltage Input            | 110 / 220V   |  |
| Voltage Output           | 24V 11A 264W |  |
| Transformers Included    | 1            |  |

| GRAPHIC MATERIAL                                                                  |                            |  |
|-----------------------------------------------------------------------------------|----------------------------|--|
| Graphic Print :<br>Dye sublimated on One Planet, 100% recycled,<br>backlit fabric | Bottles recycled <b>82</b> |  |
| Blocker :<br>One Planet light block recycled fabric                               | Bottles recycled 33        |  |

## GRAPHIC FINISHING

Silicone sewn edges

#### WARRANTY

Limited Warranty Periods

Frame: LifetimeLights: 90 daysGraphics: 30 days



## **PARTS**





### **ASSEMBLY**

Assemble parts on the floor and stand-up unit when completed.

(1)



2





3





4





(5)





# **BrightLine**

Push the silicone bead into each corner of the frame with your thumb.



Push the siliconebead into the middle of the run and work your way around the perimeter of the frame until all beading is pushed in properly







#### **To Remove Graphic**

Use the pull tab located on the graphic and gently pull the graphic from the frame, going around the perimeter