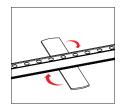

### **To Remove Graphic**

Use the pull tab located on the graphic and gently pull the graphic from the frame, going around the perimeter