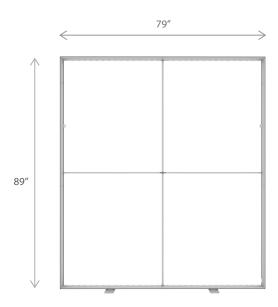

#### **DISPLAY CONSTRUCTION**

Aluminum frame with aluminum support poles

|  | DIMENSIONS     |                              |  |
|--|----------------|------------------------------|--|
|  | Assembled Unit | 79″w x 89″h x 4″d            |  |
|  | Packed Case    | 46.5"w x 15"h x 12"d, 58 lbs |  |
|  | Shipping Box   | 47"w x 16"h x 13"d, 60 lbs   |  |
|  | Graphic Size   | 79"w x 89"h                  |  |