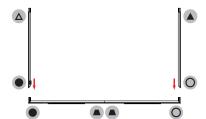

## **ASSEMBLY**

Assemble parts on the floor and stand-up unit when completed.

(1)

• • •

2

3

4

(5)