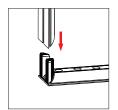

Push the silicone bead into each corner of the frame with your thumb.

Push the siliconebead into the middle of the run and work your way around the perimeter of the frame until all beading is pushed in properly