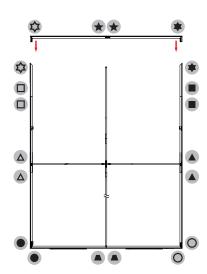

# **PARTS**

## **ASSEMBLY**

Assemble parts on the floor and stand-up unit when completed.

(1)

• • •

2

3

4

(5)