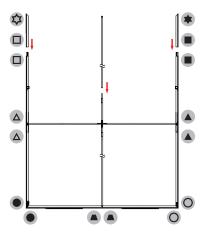

# **PARTS**

## **ASSEMBLY**

Assemble parts on the floor and stand-up unit when completed.

(1)

• • •

2

3

4

(5)