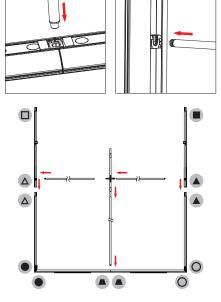

## **ASSEMBLY**

Assemble parts on the floor and stand-up unit when completed.

(1)

• • •

2

3

4

(5)

Push the silicone bead into each corner of the frame with your thumb.

Push the siliconebead into the middle of the run and work your way around the perimeter of the frame until all beading is pushed in properly