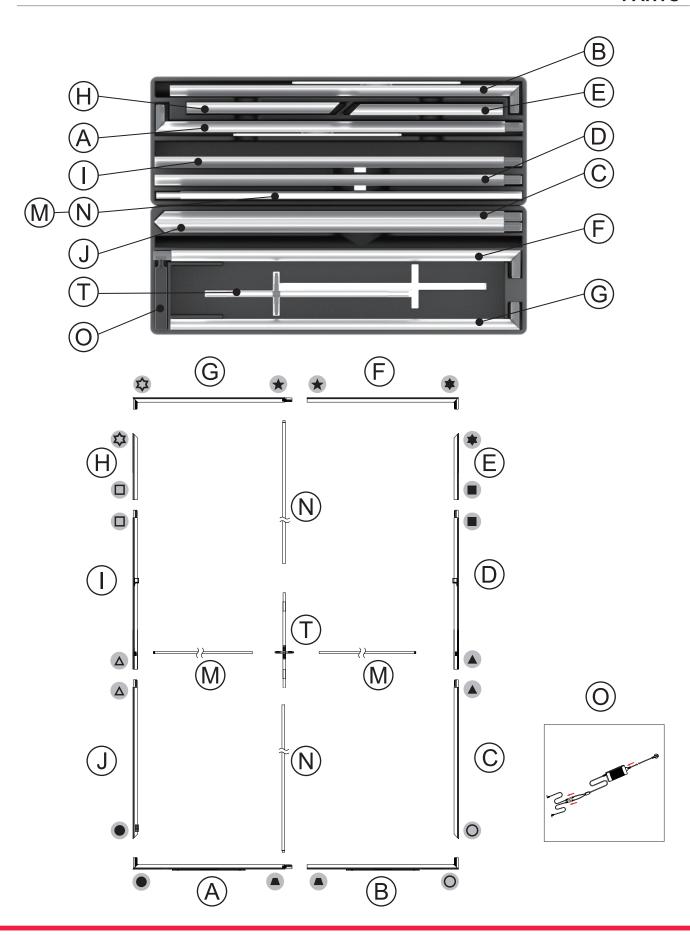

# **PARTS**

## **ASSEMBLY**

Assemble parts on the floor and stand-up unit when completed.

(1)

• • •

2

3

4

(5)

Push the silicone bead into each corner of the frame with your thumb.

Push the siliconebead into the middle of the run and work your way around the perimeter of the frame until all beading is pushed in properly

### **To Remove Graphic**

Use the pull tab located on the graphic and gently pull the graphic from the frame, going around the perimeter