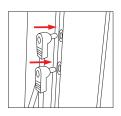

## **ASSEMBLY**

Assemble parts on the floor and stand-up unit when completed.

(1)

• • •

2

3

4

(5)

Push the silicone bead into each corner of the frame with your thumb.

Push the siliconebead into the middle of the run and work your way around the perimeter of the frame until all beading is pushed in properly