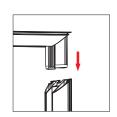

Push the silicone bead into each corner of the frame with your thumb.

Push the siliconebead into the middle of the run and work your way around the perimeter of the frame until all beading is pushed in properly