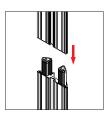

Push the silicone bead into each corner of the frame with your thumb.

Push the siliconebead into the middle of the run and work your way around the perimeter of the frame until all beading is pushed in properly