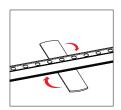

# **To Remove Graphic**

Use the pull tab located on the graphic and gently pull the graphic from the frame, going around the perimeter