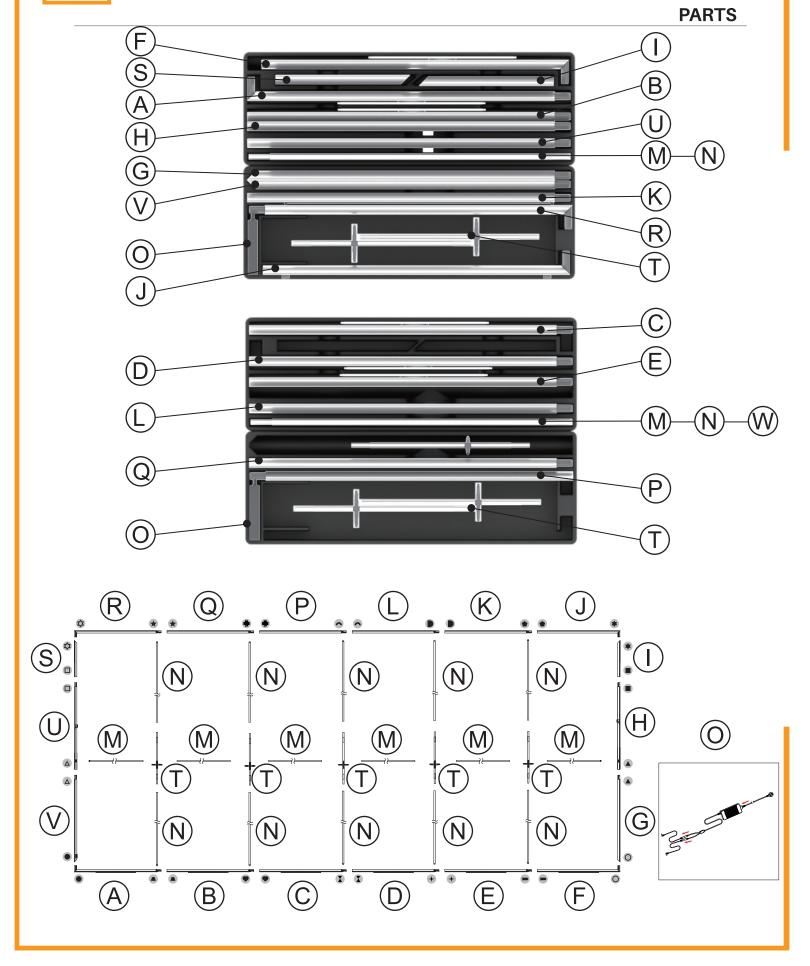

# **ASSEMBLY**

Assemble parts on the floor and stand-up unit when completed.

(1)

2

(3)

4

(5)

Push the silicone bead into each corner of the frame with your thumb.

Push the siliconebead into the middle of the run and work your way around the perimeter of the frame until all beading is pushed in properly