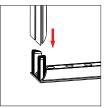

# **ASSEMBLY**

Assemble parts on the floor and stand-up unit when completed.

(1)

2

(3)

4

(5)

Push the silicone bead into each corner of the frame with your thumb.