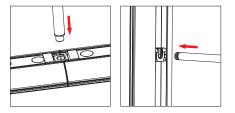

Push the siliconebead into the middle of the run and work your way around the perimeter of the frame until all beading is pushed in properly

# **To Remove Graphic**

Use the pull tab located on the graphic and gently pull the graphic from the frame, going around the perimeter