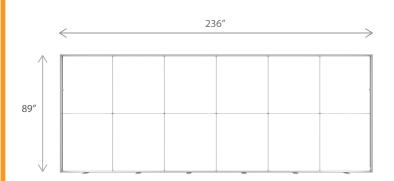

#### **DISPLAY CONSTRUCTION**

Aluminum frame with aluminum support poles

|  | DIMENSIONS     |                                       |  |
|--|----------------|---------------------------------------|--|
|  | Assembled Unit | 236"w x 89"h x 4"d                    |  |
|  | Packed Case    | 46.5"w x 15"h x 12"d, 72 lbs (Qty. 2) |  |
|  | Shipping Box   | 47"w x 16"h x 13"d, 74 lbs (Qty. 2)   |  |
|  | Graphic Size   | 236"w x 89"h                          |  |