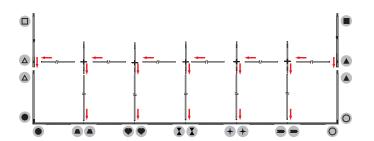

# **ASSEMBLY**

Assemble parts on the floor and stand-up unit when completed.

(1)

2

(3)

4

(5)

Push the silicone bead into each corner of the frame with your thumb.

Push the siliconebead into the middle of the run and work your way around the perimeter of the frame until all beading is pushed in properly