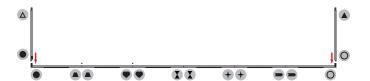

# **ASSEMBLY**

Assemble parts on the floor and stand-up unit when completed.

(1)

2

(3)

4

(5)

Push the silicone bead into each corner of the frame with your thumb.

Push the siliconebead into the middle of the run and work your way around the perimeter of the frame until all beading is pushed in properly