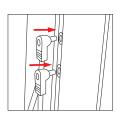

# **ASSEMBLY**

Assemble parts on the floor and stand-up unit when completed.

(1)

2

(3)

4

(5)

Push the silicone bead into each corner of the frame with your thumb.

Push the siliconebead into the middle of the run and work your way around the perimeter of the frame until all beading is pushed in properly