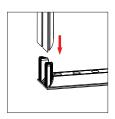

## **ASSEMBLY**

Assemble parts on the floor and stand-up unit when completed.

2

## **Bright**Line

Push the silicone bead into each corner of the frame with your thumb.

Push the siliconebead into the middle of the run and work your way around the perimeter of the frame until all beading is pushed in properly