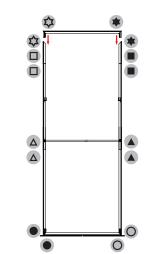

## **Bright**Line

Push the silicone bead into each corner of the frame with your thumb.

Push the siliconebead into the middle of the run and work your way around the perimeter of the frame until all beading is pushed in properly

### **To Remove Graphic**

Use the pull tab located on the graphic and gently pull the graphic from the frame, going around the perimeter