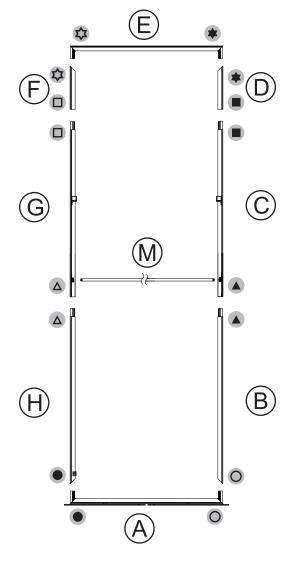

## **ASSEMBLY**

Assemble parts on the floor and stand-up unit when completed.

2

## **Bright**Line

Push the silicone bead into each corner of the frame with your thumb.

Push the siliconebead into the middle of the run and work your way around the perimeter of the frame until all beading is pushed in properly