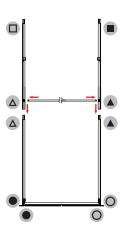

## **ASSEMBLY**

Assemble parts on the floor and stand-up unit when completed.

2