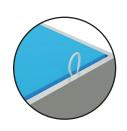

## GRAPHIC FINISHING Silicone sewn edges

## **Bright**Line

Push the silicone bead into each corner of the frame with your thumb.

Push the siliconebead into the middle of the run and work your way around the perimeter of the frame until all beading is pushed in properly