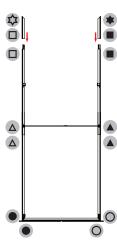

## **ASSEMBLY**

Assemble parts on the floor and stand-up unit when completed.

2