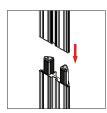

## **ASSEMBLY**

Assemble parts on the floor and stand-up unit when completed.

2

## **Bright**Line

Push the silicone bead into each corner of the frame with your thumb.

Push the siliconebead into the middle of the run and work your way around the perimeter of the frame until all beading is pushed in properly