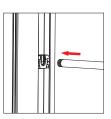

## **Bright**Line

Push the silicone bead into each corner of the frame with your thumb.

Push the siliconebead into the middle of the run and work your way around the perimeter of the frame until all beading is pushed in properly

### **To Remove Graphic**

Use the pull tab located on the graphic and gently pull the graphic from the frame, going around the perimeter