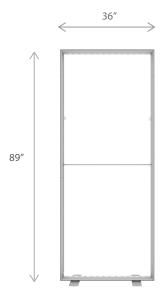

#### **DISPLAY CONSTRUCTION**

Aluminum frame with aluminum support poles

| DIMENSIONS     |                               |  |
|----------------|-------------------------------|--|
| Assembled Unit | 36"w x 89"h x 4"d             |  |
| Packed Case    | 46.5"w x 15"h x 8.7"d, 40 lbs |  |
| Shipping Box   | 47"w x 16"h x 10"d, 42 lbs    |  |
| Graphic Size   | 36"w x 89"h                   |  |