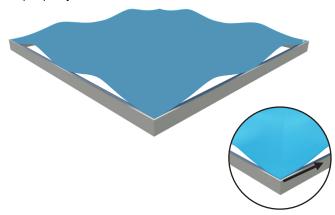

### **PRODUCT DESCRIPTION**

BrightLine smart light box displays feature swift tool-free installation, durable light-weight frames, embedded LEDs, and exclusive One Planet recycled fabrics with impressive vivid graphics, all conveniently organized in a heavy-duty shipping case. Panel B3 elevates the traditional banner stand into an illuminated eye-catcher, with a compact foot-print perfect for retail stores or traveling sales teams. Paired with an optional TV mount, it's the ultimate dynamic display.

## GRAPHIC FINISHING Silicone sewn edges

## **Bright**Line

Push the silicone bead into each corner of the frame with your thumb.

Push the siliconebead into the middle of the run and work your way around the perimeter of the frame until all beading is pushed in properly