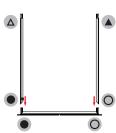

## **ASSEMBLY**

Assemble parts on the floor and stand-up unit when completed.

2