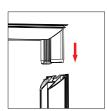

## **Bright**Line

Push the silicone bead into each corner of the frame with your thumb.

Push the siliconebead into the middle of the run and work your way around the perimeter of the frame until all beading is pushed in properly