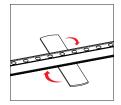

## **Bright**Line

Push the silicone bead into each corner of the frame with your thumb.

Push the siliconebead into the middle of the run and work your way around the perimeter of the frame until all beading is pushed in properly