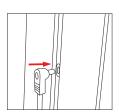

### **To Remove Graphic**

Use the pull tab located on the graphic and gently pull the graphic from the frame, going around the perimeter