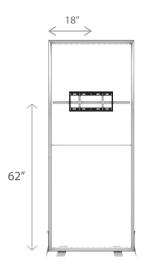

## **DIMENSIONS**

Shipping Box

14" w x 4" d x 42" h, 8 lbs

| PARTS                                                                                       |     |                                    |   |
|---------------------------------------------------------------------------------------------|-----|------------------------------------|---|
| (1x) Allen Key                                                                              | 5mm |                                    |   |
| (4x) Bracket-to-Monitor Screws:<br>M5, M6, & M8 screws included.<br>Check your TV for specs |     |                                    | _ |
| Spacers                                                                                     |     |                                    |   |
| Cutter                                                                                      |     | Monitor Plate Monitor Brackets (2) |   |