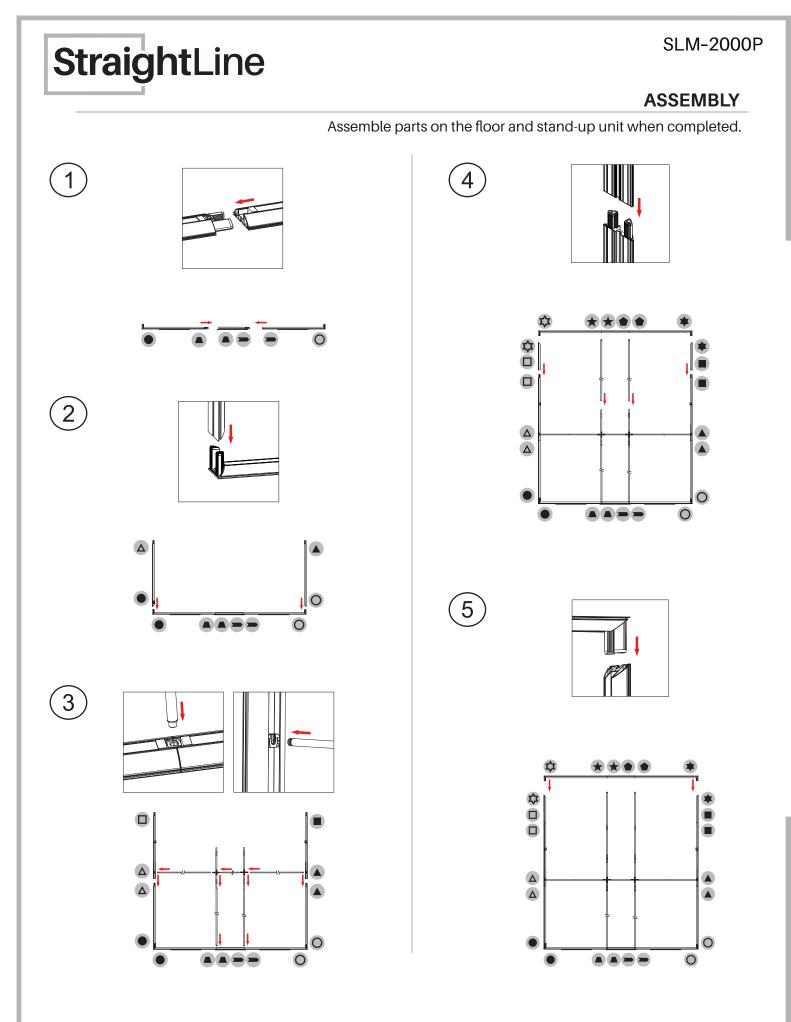

### **PRODUCT DESCRIPTION**

StraightLine SEG display systems feature convenient tool-free assembly, durable light-weight frames, and silicone-edge graphics printed on exclusive One Planet recycled fabrics with impressive vivid graphics, all conveniently organized within molded inserts in a heavy-duty shipping case. Panel P is a bold 8ft backdrop, suitable for any branding environment from corporate development events to retail promotions.