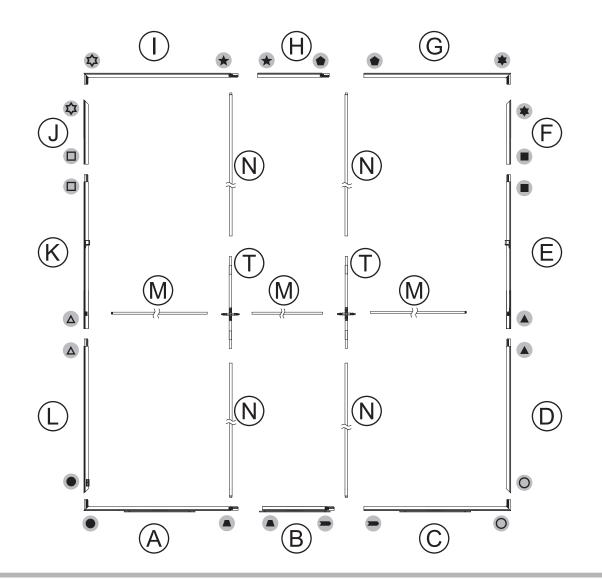

### DIMENSIONS

| Assembled Unit | 96″w x 89″h x 4″d               |
|----------------|---------------------------------|
| Packed Case    | 46.5" w x 15" h x 12" d, 49 lbs |
| Shipping Box   | 47″w x 16"h x 13″d, 51 lbs      |
| Graphic Size   | 96″w x 89″h                     |

### **KEY FEATURES**

- Modular system
- Easy tool free assembly
- Lightweight portable
- construction
- Heavy duty shipping case, molded foam inserts

ve plan

- Single- or double-sided
- Vibrant graphics on recycled fabric

### **GRAPHIC MATERIAL**

Graphic Print : Bottle Dye sublimated on One Planet, 100% recycled, fabric

## Bottles recycled 62

### **GRAPHIC FINISHING**

Silicone sewn edges

### WARRANTY

Limited Warranty Periods

- Frame : Lifetime
- Graphics : 30 days

SLM-2000P

# StraightLine

PARTS