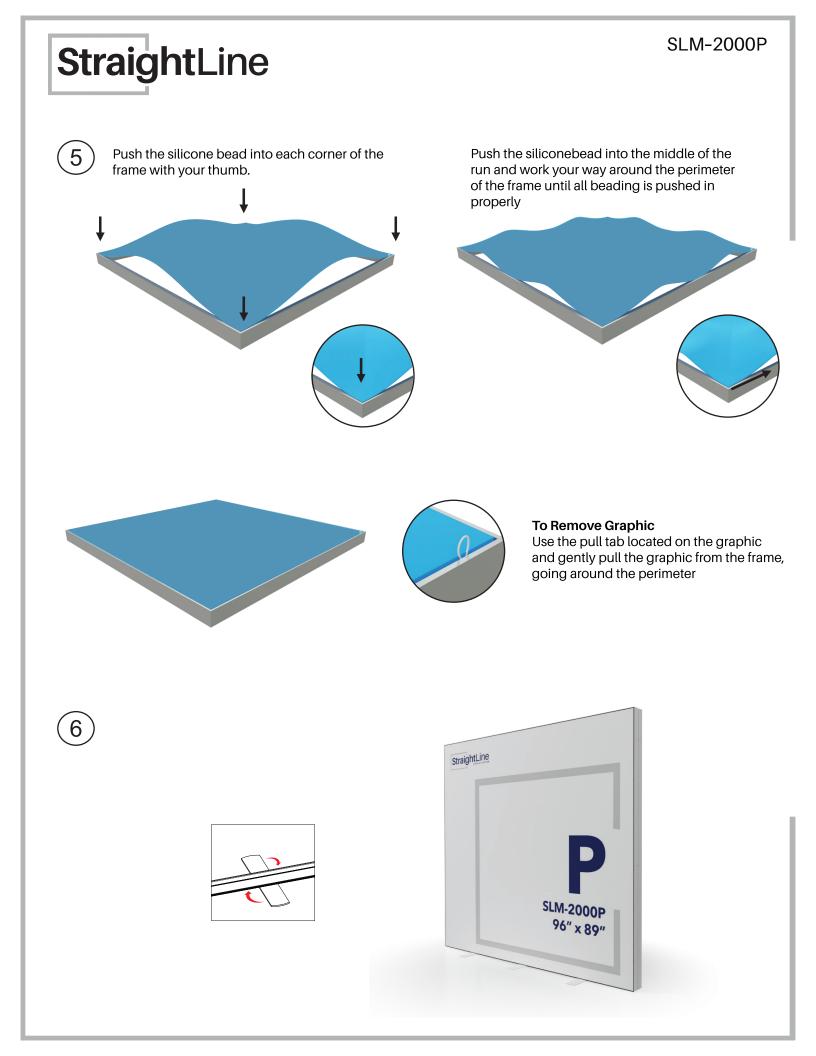

### **PRODUCT DESCRIPTION**

StraightLine SEG display systems feature convenient tool-free assembly, durable light-weight frames, and silicone-edge graphics printed on exclusive One Planet recycled fabrics with impressive vivid graphics, all conveniently organized within molded inserts in a heavy-duty shipping case. Panel P is a bold 8ft backdrop, suitable for any branding environment from corporate development events to retail promotions.

### **GRAPHIC FINISHING**

Silicone sewn edges