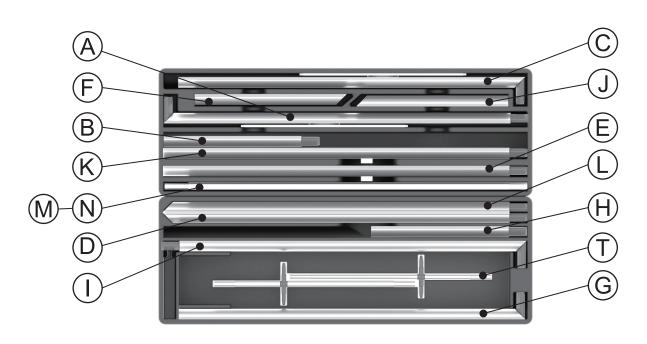

s

### DIMENSIONS

| Assembled Unit | 96″w x 89″h x 4″d               |
|----------------|---------------------------------|
| Packed Case    | 46.5" w x 15" h x 12" d, 49 lbs |
| Shipping Box   | 47″w x 16"h x 13″d, 51 lbs      |
| Graphic Size   | 96″w x 89″h                     |

### **KEY FEATURES**

- Modular system
- Easy tool free assembly
- Lightweight portable
- construction
- Heavy duty shipping case, molded foam inserts

ve plan

- Single- or double-sided
- Vibrant graphics on recycled fabric

### **GRAPHIC MATERIAL**

Graphic Print : Bottle Dye sublimated on One Planet, 100% recycled, fabric

## Bottles recycled 62

### **GRAPHIC FINISHING**

Silicone sewn edges

### WARRANTY

Limited Warranty Periods

- Frame : Lifetime
- Graphics : 30 days

SLM-2000P

# StraightLine

PARTS