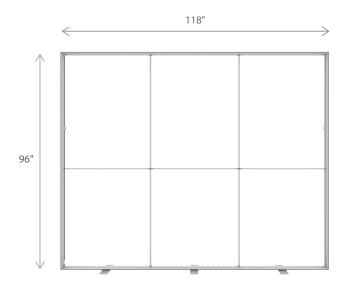

#### DIMENSIONS

| Assembled Unit | 118″w x 96″h x 4″d            |
|----------------|-------------------------------|
| Packed Case    | 46.5″ w x 15″h x 12″d, 57 lbs |
| Shipping Box   | 47″w x 16"h x 13″d, 59 lbs    |
| Graphic Size   | 118″w x 96″h                  |