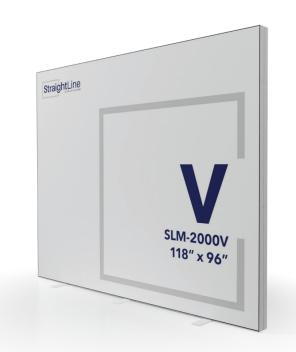

# **StraightLine**

SLM-2000V

## **PRODUCT DESCRIPTION**

StraightLine SEG display systems feature convenient tool-free assembly, durable light-weight frames, and silicone-edge graphics printed on exclusive One Planet recycled fabrics with impressive vivid graphics, all conveniently organized within molded inserts in a heavy-duty shipping case. Panel V achieves a head-turning display with stunning seamless graphics, perfect to create the ultimate 10ft exhibit.

#### DIMENSIONS

| Assembled Unit | 118″w x 96″h x 4″d            |
|----------------|-------------------------------|
| Packed Case    | 46.5″ w x 15″h x 12″d, 57 lbs |
| Shipping Box   | 47″w x 16"h x 13″d, 59 lbs    |
| Graphic Size   | 118″w x 96″h                  |