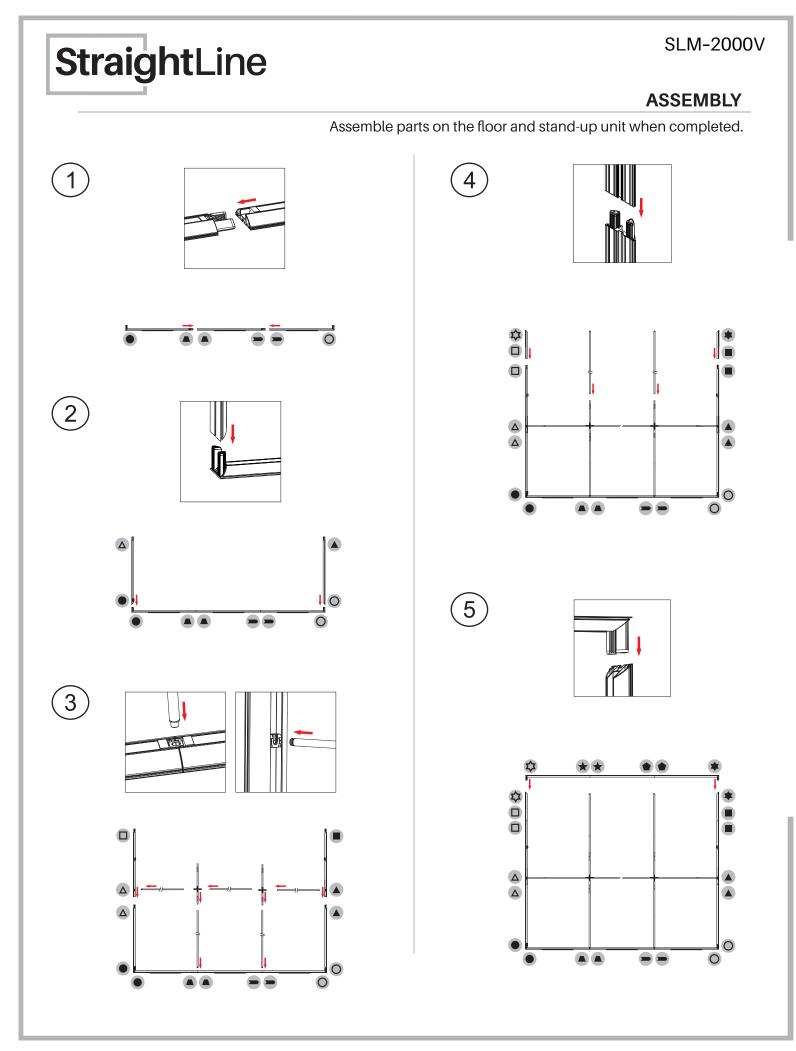

## **DISPLAY CONSTRUCTION**

Aluminum frame with aluminum support poles

#### **KEY FEATURES**

- Modular system
- Easy tool free assembly
- Lightweight portable
- construction
- Heavy duty shipping case, molded foam inserts
- Single- or double-sided
- Vibrant graphics on recycled fabric