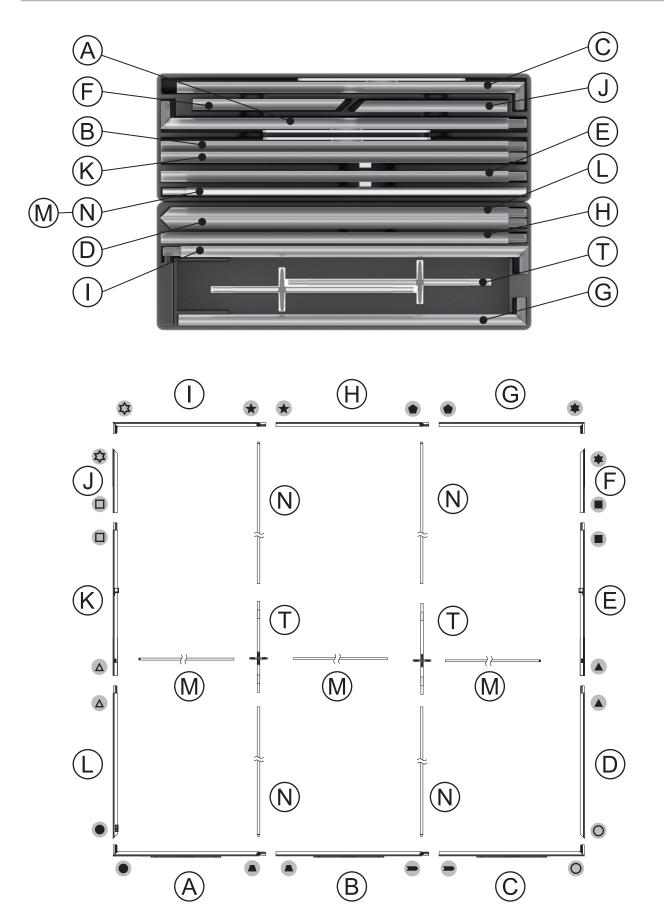

-------|
| Packed Case    | 46.5″ w x 15″h x 12″d, 57 lbs |
| Shipping Box   | 47″w x 16"h x 13″d, 59 lbs    |
| Graphic Size   | 118″w x 96″h                  |

#### **KEY FEATURES**

- Modular system
- Easy tool free assembly
- Lightweight portable
- construction
- Heavy duty shipping case, molded foam inserts
- Single- or double-sided
- Vibrant graphics on recycled fabric

### **GRAPHIC MATERIAL**

| Graphic Print :                                     | Bottles recycled |
|-----------------------------------------------------|------------------|
| Dye sublimated on One Planet, 100% recycled, fabric | 82               |

### **GRAPHIC FINISHING**

Silicone sewn edges

#### WARRANTY

Limited Warranty Periods

- Frame : Lifetime
- Graphics : 30 days

SLM-2000V

# **StraightLine**

PARTS