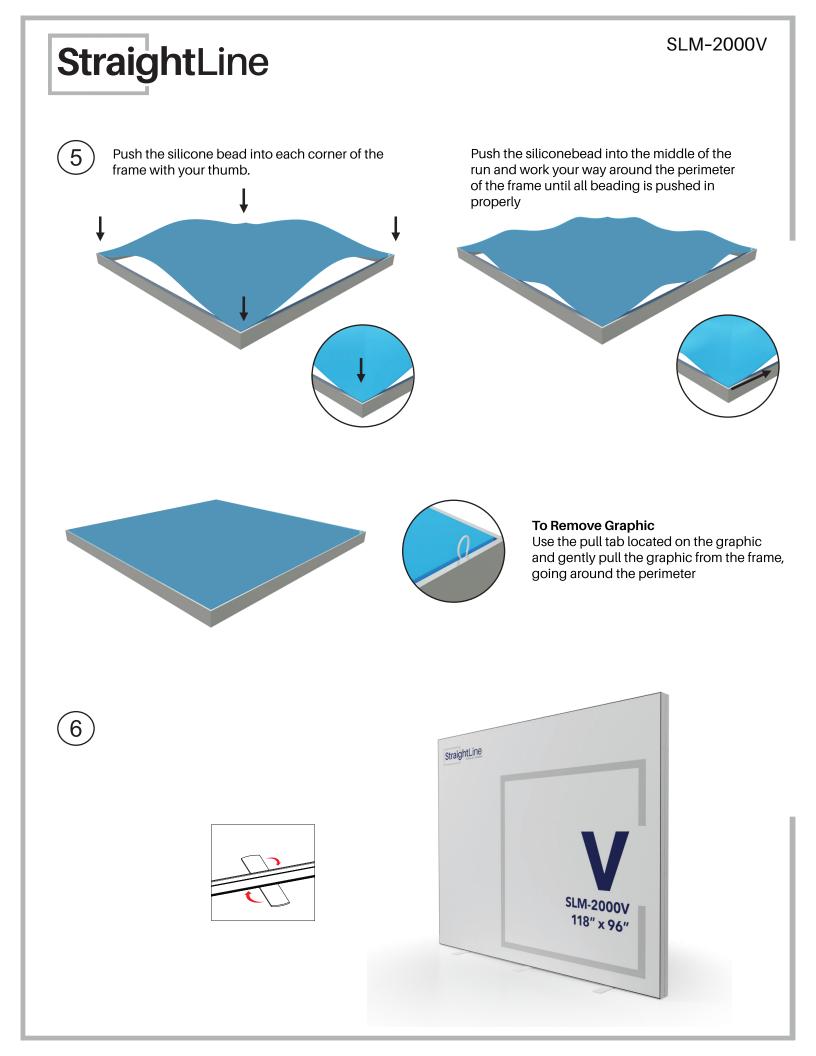

---|
| Packed Case    | 46.5″ w x 15″h x 12″d, 57 lbs |
| Shipping Box   | 47″w x 16"h x 13″d, 59 lbs    |
| Graphic Size   | 118″w x 96″h                  |

#### **KEY FEATURES**

- Modular system
- Easy tool free assembly
- Lightweight portable
- construction
- Heavy duty shipping case, molded foam inserts
- Single- or double-sided
- Vibrant graphics on recycled fabric

### **GRAPHIC MATERIAL**

| Graphic Print :                                     | Bottles recycled |
|-----------------------------------------------------|------------------|
| Dye sublimated on One Planet, 100% recycled, fabric | 82               |

### **GRAPHIC FINISHING**

Silicone sewn edges

#### WARRANTY

Limited Warranty Periods

- Frame : Lifetime
- Graphics : 30 days

SLM-2000V

# **StraightLine**

PARTS