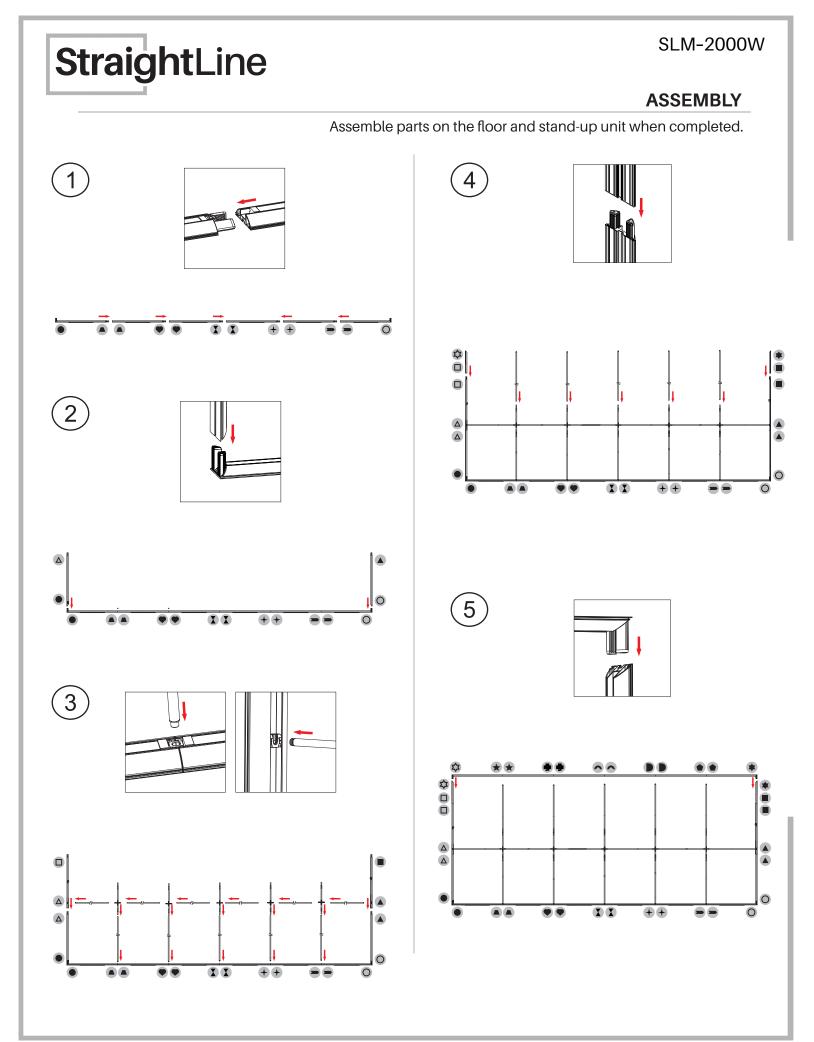

m support poles

#### DIMENSIONS

| Assembled Unit | 236"w x 96"h x 4"d                    |
|----------------|---------------------------------------|
| Packed Case    | 46.5"w x 15"h x 12"d, 56 lbs (Qty. 2) |
| Shipping Box   | 47"w x 16"h x 13"d, 58 lbs (Qty. 2)   |
| Graphic Size   | 236″w x 96″h                          |

#### **KEY FEATURES**

- Modular system
- Easy tool free assembly
- Lightweight portable construction
- · Heavy duty shipping case, molded foam inserts
- Single- or double-sided
- Vibrant graphics on
- recycled fabric

#### **GRAPHIC MATERIAL**

Graphic Print : Bottles recycled Dye sublimated on One Planet, 100% recycled, fabric

164

#### **GRAPHIC FINISHING**

Silicone sewn edges

#### WARRANTY

Limited Warranty Periods

- Frame : Lifetime
- Graphics : 30 days