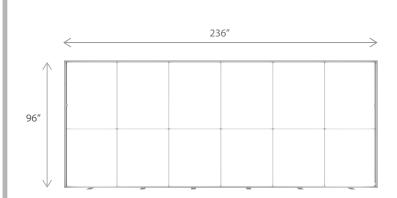

#### DIMENSIONS

| Assembled Unit | 236"w x 96"h x 4"d                    |
|----------------|---------------------------------------|
| Packed Case    | 46.5"w x 15"h x 12"d, 56 lbs (Qty. 2) |
| Shipping Box   | 47"w x 16"h x 13"d, 58 lbs (Qty. 2)   |
| Graphic Size   | 236″w x 96″h                          |