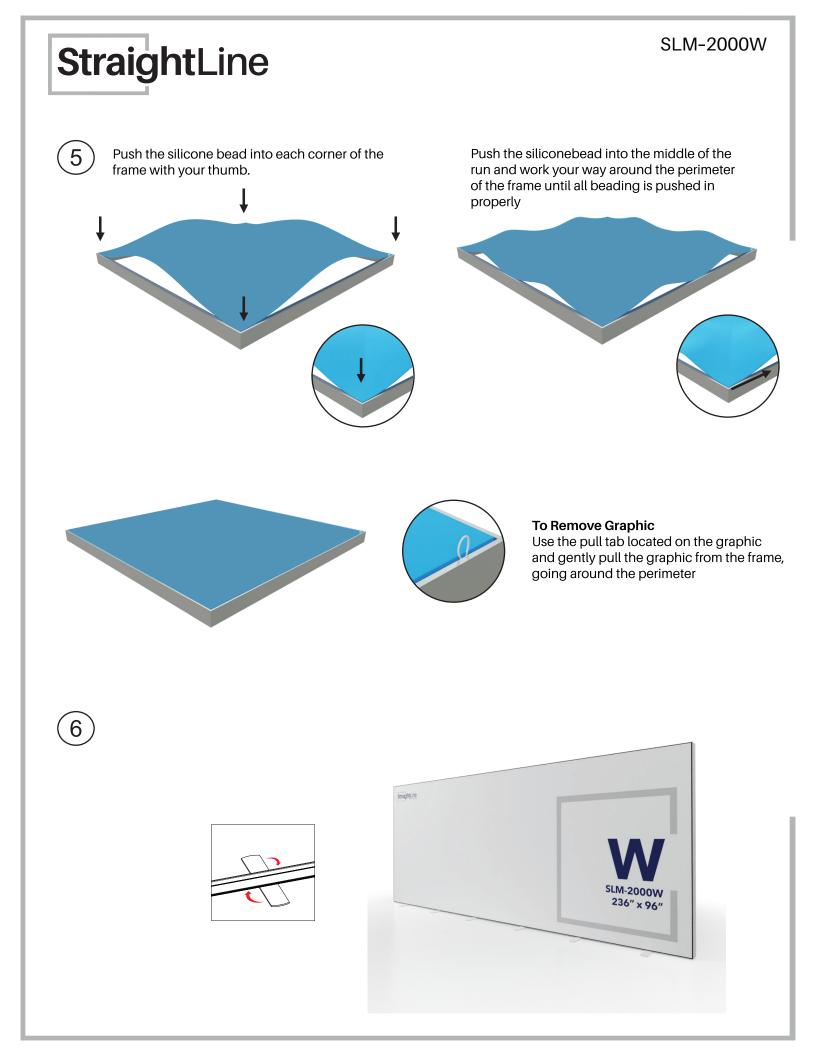

support poles

#### DIMENSIONS

| Assembled Unit | 236"w x 96"h x 4"d                    |
|----------------|---------------------------------------|
| Packed Case    | 46.5"w x 15"h x 12"d, 56 lbs (Qty. 2) |
| Shipping Box   | 47"w x 16"h x 13"d, 58 lbs (Qty. 2)   |
| Graphic Size   | 236″w x 96″h                          |

#### **KEY FEATURES**

- Modular system
- Easy tool free assembly
- Lightweight portable construction
- · Heavy duty shipping case, molded foam inserts
- Single- or double-sided
- Vibrant graphics on
- recycled fabric

#### **GRAPHIC MATERIAL**

Graphic Print : Bottles recycled Dye sublimated on One Planet, 100% recycled, fabric

164

#### **GRAPHIC FINISHING**

Silicone sewn edges

#### WARRANTY

Limited Warranty Periods

- Frame : Lifetime
- Graphics : 30 days