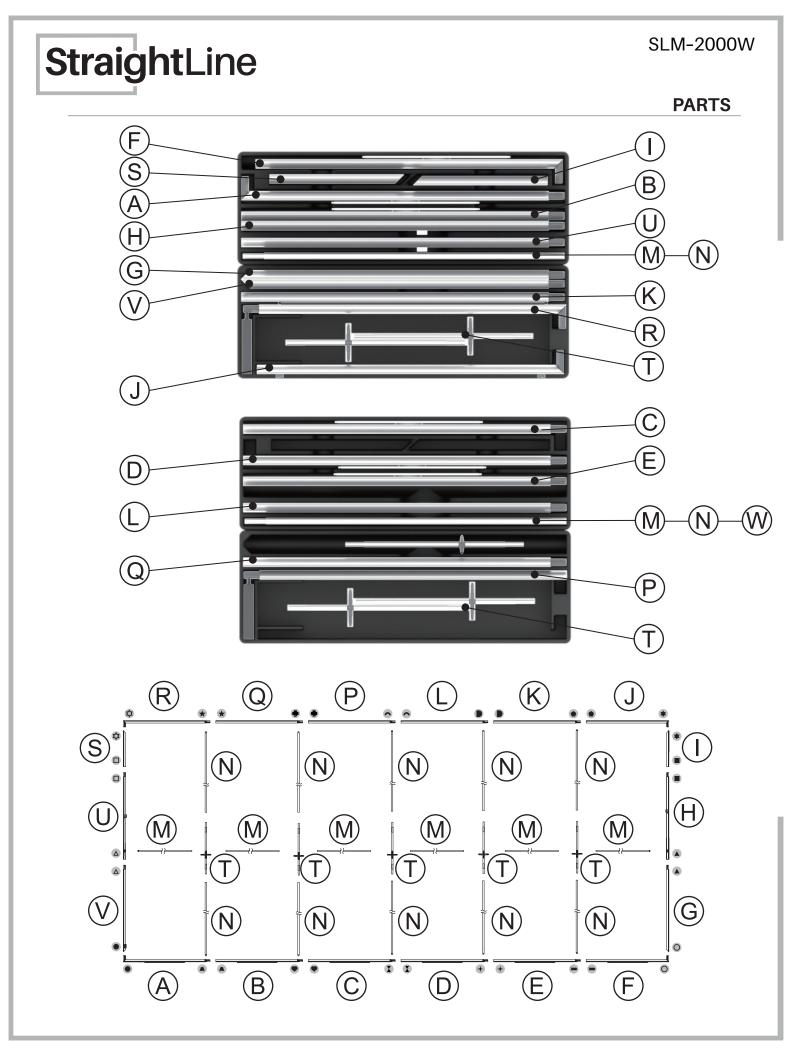

## **DISPLAY CONSTRUCTION**

Aluminum frame with aluminum support poles

#### **KEY FEATURES**

- Modular system
- Easy tool free assembly
- Lightweight portable construction
- · Heavy duty shipping case, molded foam inserts
- Single- or double-sided
- Vibrant graphics on
- recycled fabric