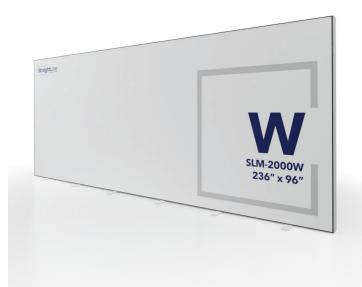

# **SLM-2000W**

## **PRODUCT DESCRIPTION**

StraightLine SEG display systems feature convenient tool-free assembly, durable light-weight frames, and silicone-edge graphics printed on exclusive One Planet recycled fabrics with impressive vivid graphics, all conveniently organized within molded inserts in a heavy-duty shipping case. Panel W draws a crowd with the popular 20ft exhibit size in one seamless canvas, ample room to create the ultimate branding presentation.

#### DIMENSIONS

| Assembled Unit | 236"w x 96"h x 4"d                    |
|----------------|---------------------------------------|
| Packed Case    | 46.5"w x 15"h x 12"d, 56 lbs (Qty. 2) |
| Shipping Box   | 47"w x 16"h x 13"d, 58 lbs (Qty. 2)   |
| Graphic Size   | 236″w x 96″h                          |