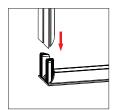

Push the silicone bead into each corner of the frame with your thumb.

Push the siliconebead into the middle of the run and work your way around the perimeter of the frame until all beading is pushed in properly