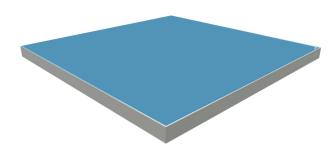

### **PRODUCT DESCRIPTION**

StraightLine SEG display systems feature convenient tool-free assembly, durable light-weight frames, and silicone-edge graphics printed on exclusive One Planet recycled fabrics with impressive vivid graphics, all conveniently organized within molded inserts in a heavy-duty shipping case. Panel X boasts a perfect square design, an efficient marketing tool to elevate any event.

### **ASSEMBLY**

Assemble parts on the floor and stand-up unit when completed.

(1)

\_\_\_<del>-</del>\_\_-

2

 $\bigcirc$ 

(4)

(5)