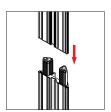

Push the silicone bead into each corner of the frame with your thumb.

Push the siliconebead into the middle of the run and work your way around the perimeter of the frame until all beading is pushed in properly