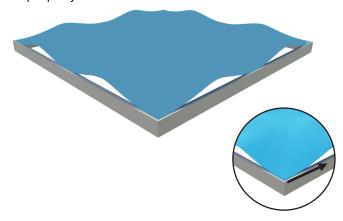

### **ASSEMBLY**

Assemble parts on the floor and stand-up unit when completed.

(1)

\_\_\_<del>-</del>\_\_-

2

 $\bigcirc$ 

(4)

(5)