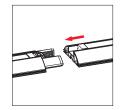

Push the silicone bead into each corner of the frame with your thumb.

Push the siliconebead into the middle of the run and work your way around the perimeter of the frame until all beading is pushed in properly