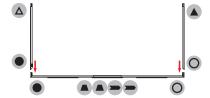

### **PARTS**

### **ASSEMBLY**

Assemble parts on the floor and stand-up unit when completed.

(1)

\_\_\_<del>-</del>\_\_-

2

 $\bigcirc$ 

(4)

(5)