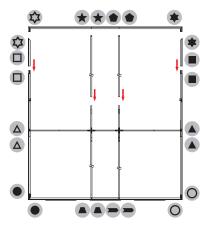

### **PARTS**

### **ASSEMBLY**

Assemble parts on the floor and stand-up unit when completed.

(1)

\_\_\_<del>-</del>\_\_-

2

 $\bigcirc$ 

(4)

(5)