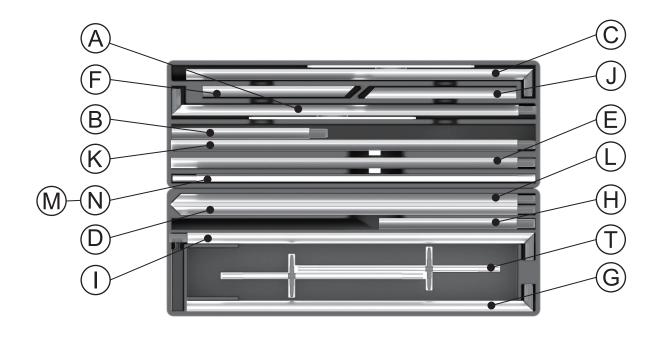

DIMENSIONS     |                              |
|----------------|------------------------------|
| Assembled Unit | 96"w x 96"h x 4"d            |
| Packed Case    | 46.5"w x 15"h x 12"d, 49 lbs |
| Shipping Box   | 47"w x 16"h x 13"d, 51 lbs   |
| Graphic Size   | 96"w x 96"h                  |

### **KEY FEATURES**

- Modular system
- · Easy tool free assembly
- Lightweight portable construction
- Heavy duty shipping case, molded foam inserts
- Single- or double-sided
  Vibrant graphics on
- Vibrant graphics on recycled fabric

### **GRAPHIC MATERIAL**

Graphic Print:

Dye sublimated on One Planet, 100% recycled, fabric

Bottles recycled

67

#### **GRAPHIC FINISHING**

Silicone sewn edges

### WARRANTY

Limited Warranty Periods

- Frame : Lifetime - Graphics : 30 days

### **PARTS**





### **ASSEMBLY**

Assemble parts on the floor and stand-up unit when completed.

(1)



\_\_\_<del>-</del>\_\_-

2





 $\bigcirc$ 



(4)





(5)





Push the silicone bead into each corner of the frame with your thumb.



Push the siliconebead into the middle of the run and work your way around the perimeter of the frame until all beading is pushed in properly







### **To Remove Graphic**

Use the pull tab located on the graphic and gently pull the graphic from the frame, going around the perimeter