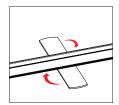

Push the silicone bead into each corner of the frame with your thumb.

Push the siliconebead into the middle of the run and work your way around the perimeter of the frame until all beading is pushed in properly