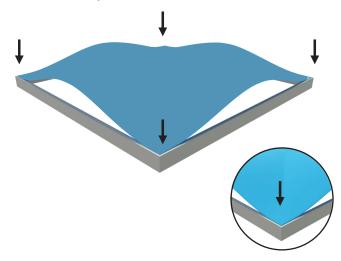

### **ASSEMBLY**

Assemble parts on the floor and stand-up unit when completed.

(1)

\_\_\_<del>-</del>\_\_-

2

 $\bigcirc$ 

(4)

(5)