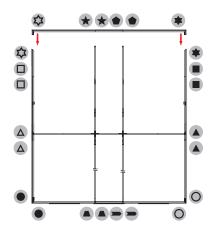

### **PARTS**

### **ASSEMBLY**

Assemble parts on the floor and stand-up unit when completed.

(1)

\_\_\_<del>-</del>\_\_-

2

 $\bigcirc$ 

(4)

(5)