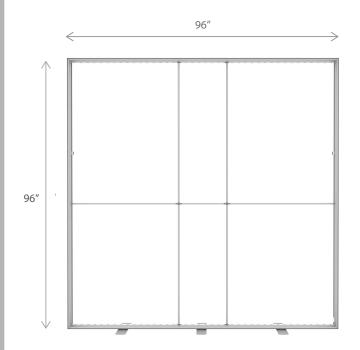

#### **DISPLAY CONSTRUCTION**

Aluminum frame with aluminum support poles

| DIMENSIONS     |                              |
|----------------|------------------------------|
| Assembled Unit | 96"w x 96"h x 4"d            |
| Packed Case    | 46.5"w x 15"h x 12"d, 49 lbs |
| Shipping Box   | 47"w x 16"h x 13"d, 51 lbs   |
| Graphic Size   | 96"w x 96"h                  |