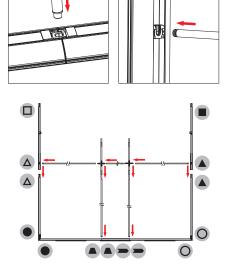

### **ASSEMBLY**

Assemble parts on the floor and stand-up unit when completed.

(1)

\_\_\_<del>-</del>\_\_-

2

 $\bigcirc$ 

(4)

(5)

Push the silicone bead into each corner of the frame with your thumb.

Push the siliconebead into the middle of the run and work your way around the perimeter of the frame until all beading is pushed in properly