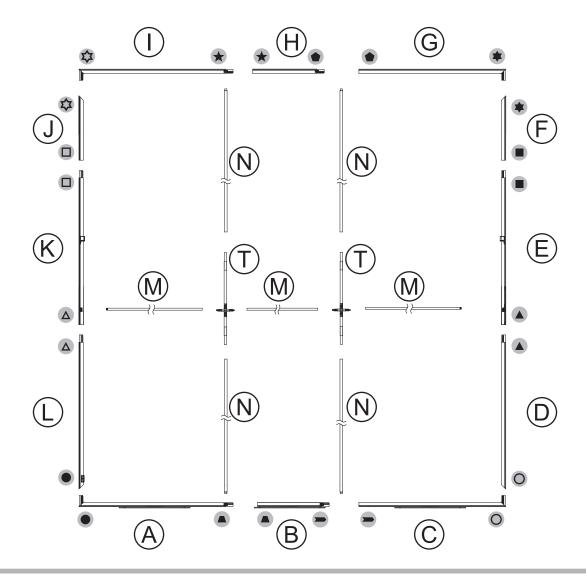

### **ASSEMBLY**

Assemble parts on the floor and stand-up unit when completed.

(1)

\_\_\_<del>-</del>\_\_-

2

 $\bigcirc$ 

(4)

(5)