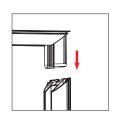

Push the silicone bead into each corner of the frame with your thumb.

Push the siliconebead into the middle of the run and work your way around the perimeter of the frame until all beading is pushed in properly