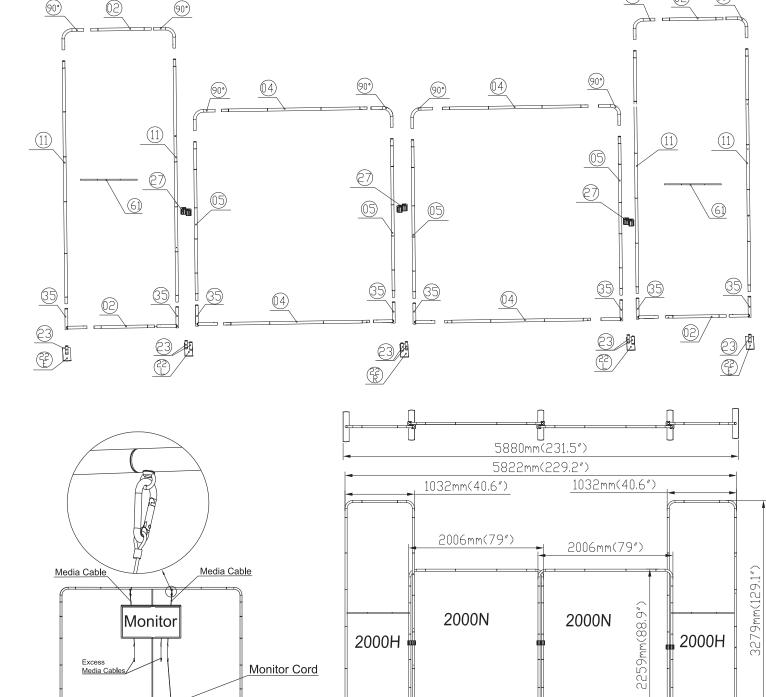

## **Setup Instructions**

- 1. Take all the parts out of the bags and lay them on the ground according to the assembly diagram.
- 2. Make sure that all the corresponding numbers are correct.
- 3. Now start pushing the pipes together until they firmly click, if difficult you can slightly twist the parts together to make the locking spring pop up on place.
- 4. Its time to get your hands cleaned as now you are ready to handle the printed fabric. Feed the fabric from the round edges of the frame, feed only a few feet, then stand the frame up then slide the fabric to the bottom, now close the Zipper.
- 5. You can set up the feet in the position that you want to erect the stand, lift the fabric panels and fit on the feet.
- 6. To lock the frames together you can use the "S" shaped brackets, they are designed tight so they lock well.
- 7. If you have a header in the kit you can fix to the top by using the clear plastic clips.

|     | Frame    |         | Frame     |                  | Frame     |          | Frame      | Frame    |         | Frame |          | Frame   |     | TV kit   |         | Shipping Case |         | accessories |         |                 |
|-----|----------|---------|-----------|------------------|-----------|----------|------------|----------|---------|-------|----------|---------|-----|----------|---------|---------------|---------|-------------|---------|-----------------|
| 23  | 8        |         | (22<br>L  | 2                |           |          |            |          |         |       |          |         |     |          |         | 22.6"         |         | CA900       |         | 2000N*2+2000H*2 |
| 11) | 4        |         | (22)<br>E | 2                |           |          |            |          |         |       |          |         |     |          |         | 32"           |         | CA500       |         |                 |
| 05  | 4        |         | 90°)      | 8                |           |          |            |          |         |       |          |         |     |          |         | 40"           |         |             |         |                 |
| 04  | 4        |         | 35        | 8                | 61)       | 2        |            |          |         |       |          |         |     |          |         |               |         |             |         |                 |
| 02  | 4        |         | 27)       | 3                | (22)<br>R | 1        |            |          |         |       |          |         |     |          |         |               |         |             |         |                 |
| NO. | Quantity | Confirm | NO.       | Quantity Confirm | NO.       | Quantity | Confirm NO | Quantity | Confirm | NO.   | Quantity | Confirm | NO. | Quantity | Confirm | NO.           | Confirm | NO.         | Confirm |                 |