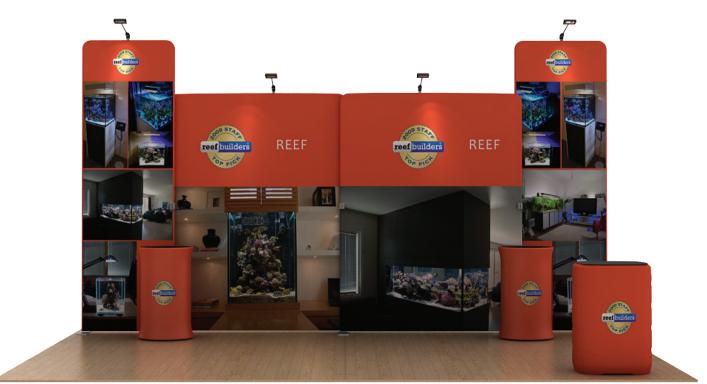

## **Setup Instructions**

- 1. Take all the parts out of the bags and lay them on the ground according to the assembly diagram.
- 2. Make sure that all the corresponding numbers are correct.
- 3. Now start pushing the pipes together until they firmly click, if difficult you can slightly twist the parts together to make the locking spring pop up on place.
- 4. Its time to get your hands cleaned as now you are ready to handle the printed fabric. Feed the fabric from the round edges of the frame, feed only a few feet, then stand the frame up then slide the fabric to the bottom, now close the Zipper.
- 5. You can set up the feet in the position that you want to erect the stand, lift the fabric panels and fit on the feet.
- 6. To lock the frames together you can use the "S" shaped brackets, they are designed tight so they lock well.
- 7. If you have a header in the kit you can fix to the top by using the clear plastic clips.