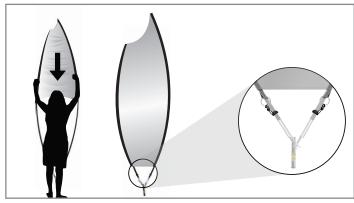

#### Step 2

Insert the Left Post (7) into the Right Post (6) as shown below and insert Pin (8).

#### Step 3

Using two people, have one person stand in between the two poles and flex them together while the other person slides the Graphic (9) onto the poles as shown.

NOTE: One pole is longer than the other.

# Step 4

Slide the Graphic (9) down the poles and connect the Bungie with Clips (10) to the tabs on the base of the poles as shown.