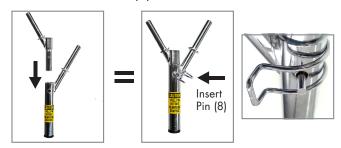

#### Step 2

Insert the Left Post (7) into the Right Post (6) as shown below and insert Pin (8).