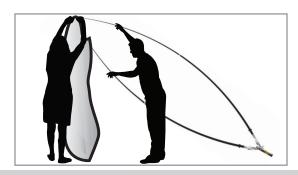

#### Step 3

Using two people, have one person stand in between the two poles and flex them together while the other person slides the Graphic (9) onto the poles as shown.

NOTE: One pole is longer than the other.