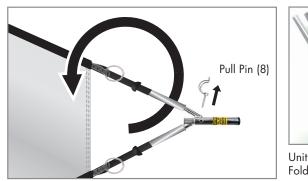

# **Disassembly**

To disassemble, pull Pin (8) and fold unit closed. Remove Bungies (10) from pole. Slide Graphic (9) off the poles.

# Unit Folded