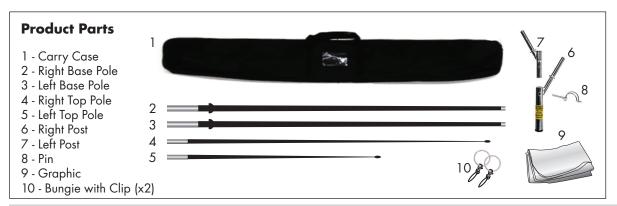

#### Step 1

Begin by removing all parts from the Carry Case (1) and place on a clean, flat surface.

#### Step 2

Insert the Left Post (7) into the Right Post (6) as shown below and insert Pin (8).

#### Step 3

Using two people, have one person stand in between the two poles and flex them together while the other person slides the Graphic (9) onto the poles as shown.

NOTE: One pole is longer than the other.

# Step 4

Slide the Graphic (9) down the poles and connect the Bungie with Clips (10) to the tabs on the base of the poles as shown.

# **Disassembly**

To disassemble, pull Pin (8) and fold unit closed. Remove Bungies (10) from pole. Slide Graphic (9) off the poles.