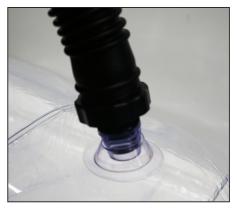

#### Step 2

Insert the Optional Blower or Pump's (3/4) hose into the intake valve of the Inflatable Chair (1) and begin to inflate until about 2/3 full.

\* DO NOT FULLY INFLATE AT THIS TIME.

Adjust the seams of the Graphic (2) to align to the seams of the Inflatable Ottoman (1). Once aligned, begin to inflate until graphic is tight to the Inflatable Ottoman (1).

**Step 3**Close the Intake Valve on the Inflatable Ottoman (1).