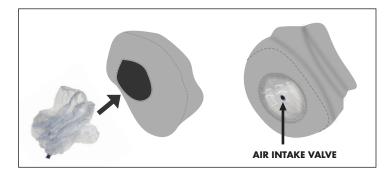

#### Step 1

With the opening of the Graphic (2) facing you, insert the deflated Inflatable Ottoman (1) into the Graphic (2) by keeping the air intake valve toward the bottom opening of the Graphic (2).

**Step 3**Close the Intake Valve on the Inflatable Ottoman (1).