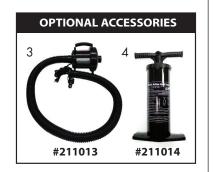

#### **Product Parts**

- 1 Inflatable Ottoman
- 2 Graphic
- 3 Electric Blower (optional)
- 4 Hand Pump (optional)

#### Step 2

Insert the Optional Blower or Pump's (3/4) hose into the intake valve of the Inflatable Chair (1) and begin to inflate until about 2/3 full.

\* DO NOT FULLY INFLATE AT THIS TIME.

Adjust the seams of the Graphic (2) to align to the seams of the Inflatable Ottoman (1). Once aligned, begin to inflate until graphic is tight to the Inflatable Ottoman (1).