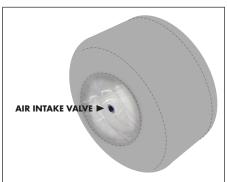

#### Step 1

With the opening of the Graphic (2) facing you, insert the deflated Inflatable Ottoman (1) into the Graphic (2) by keeping the air intake valve toward the bottom opening of the Graphic (2).

**Step 3**Close the Intake Valve on the Inflatable Ottoman (1).