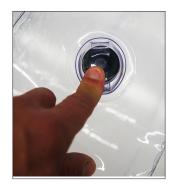

**Step 3**Close the Intake Valve on the Inflatable Ottoman (1).

#### Step 2

Insert the Optional Blower or Pump's (3/4) hose into the intake valve of the Inflatable Chair (1) and begin to inflate until about 2/3 full.

\* DO NOT FULLY INFLATE AT THIS TIME.

Adjust the seams of the Graphic (2) to align to the seams of the Inflatable Ottoman (1). Once aligned, begin to inflate until graphic is tight to the Inflatable Ottoman (1).